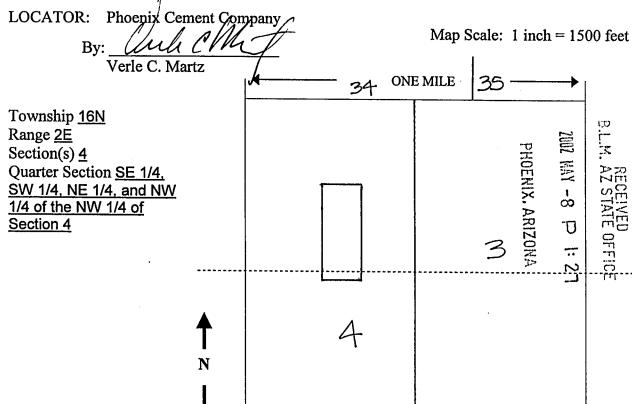

ection 4, Township 16N, Range 2E, Gila and Salt River Baseline and Meridian, Arizona. This claim encompasses portions of the following quarter section(s), section(s), Township(s) and Range(s) SE 1/4, SW 1/4, NE 1/4, and NW 1/4 of the NW 1/4 of Section 4, T16N, R2E, Gila and Salt River Baseline and Meridian, Arizona and consists of approximately 20.66 acres.

The locality of this claim with reference to some natural object or permanent monument and additional information (if any) concerning its locality are as follows: the northwest corner of Salt River #43 lies 1,420 feet west and 1,308 feet south of the north township line section corner common to Sections 3, and 4, T16N, R2E, Gila and Salt River Baseline and Meridian, Arizona.

DATED AND POSTED on the ground this Wal day of Mach, 2002.



When Recorded. MAIL TO:

Jim Wells
Phoenix Cement Co
POBOX 428
3000 W. Cement Rant Ras
SI
Claredale, AZ 86324

\$5

49220 BK 3917 PG 562
Wuapai County
Patsy Jenney-Colon, Recorder
04/11/2002 03:42P PAGE 1 OF 2
PHOENIX CEMENT COMPANY
RECORDING FEE 5.00
SURCHARGE 8.00
POSTAGE 1.00

Notice of Mining Claim

2002 MAY -8 P 1: 2PHOENIX. ARIZONA

AMC 356317

NOTICE IS HEREBY GIVEN that the <u>Salt River #44</u> lode mining claim has been located by <u>Phoenix Cement Company</u>, whose current mailing address is: <u>PO Box 428</u>, <u>Clarkdale</u>, <u>AZ 86324</u>.

The general course of this claim is <u>north to south</u> and it is situated in the <u>Verde</u> Mining District, <u>Yavapai</u> County, Arizona.

This claim is 1,500 feet in length and 600 feet in width. This claim runs from the mon