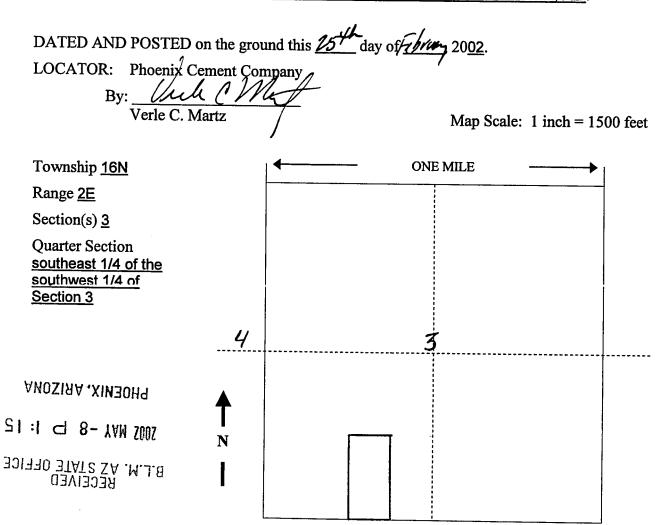

on to the point of beginning.

The location monument on which this notice is posted is situated within Section 3, Township 16N, Range 2E, Gila and Salt River Baseline and Meridian, Arizona. This claim encompasses portions of the following quarter section(s), section(s), Township(s) and Range(s) southeast 1/4 of the southwest 1/4 of Section 3, T16N, R2E, Gila and Salt River Baseline and Meridian, Arizona and consists of approximately 20 acres.

The locality of this claim with reference to some natural object or permanent monument and additional information (if any) concerning its locality are as follows: the northwest corner of Pima #9 lies 1,320 feet east and 1,320 feet north of the section corner common to Section 3, 4, 9 and 10, T16N, R2E, Gila and Salt River Baseline and Meridian, AZ.



10

When Recorded, MAIL TO:

Jim Wells
Phoenix Cement Co
POBOX 428
BOOO W. Cement PLANT ROLD
Clarectale, AZ 86324



3449139 BK 3917 PG 481

Yavarai County
Patsy Jenney-Colon, Recorder
04/11/2002 03:42P PAGE 1 OF 2
PHOENIX CEMENT COMPANY
RECORDING FEE 5.00
SURCHARGE 8.00
POSTAGE 1.00

Notice of Mining Claim

2002 MAY -8 P 1: 15

ָרויט טיט בייט ט

NOTICE IS HEREBY GIVEN that the <u>Pima #10</u> placer mining claim has been located by <u>Phoenix Cement Company</u>, whose current mailing address is: <u>PO Box 428</u>, <u>Clarkdale</u>, AZ 86324.

The general course of this claim is <u>north to south</u> and it is situated in the <u>Verde Mining</u> District, <u>Yavapai</u> County, Arizona.

This claim is 1,320 feet in length and 660 feet in width. This claim runs from the monument on which