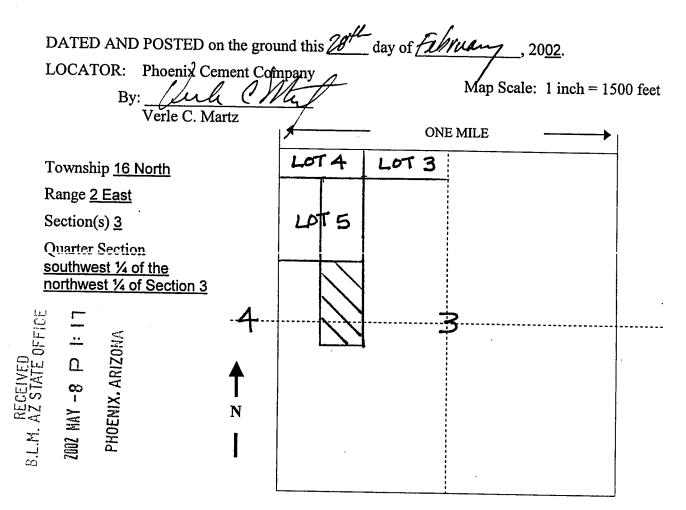

nning.

The location monument on which this notice is posted is situated within Section 3, Township 16 North, Range 2 East, Gila and Salt River Baseline and Meridian, Arizona. This claim encompasses portions of the following quarter section(s), section(s), Township(s) and Range(s) southwest ½ of the northwest ½ of Section 3, T16N, R2E, Gila and Salt River Baseline and Meridian, Arizona and consists of approximately 20 acres.

The locality of this claim with reference to some natural object or permanent monument and additional information (if any) concerning its locality are as follows: the northwest corner of Pima #23 lies 660 feet east and 1,708 feet south of the north township line section corner common to Sections 3 and 4, T16N, R2E, Gila and Salt River Baseline and Meridian, Arizona.



When Recorded. MAIL TO:

Jim Wells

Phoenix Cement Co

POBOX 428

3000 W. Cement Plant Raid

Claredale, AZ 86324



□ 3449153 BK 3917 PG 495
Yavarai County
Patsy Jenney-Colon, Recorder
04/11/2002 03:42P PAGE 1 OF 2
PHOENIX CEMENT COMPANY
RECORDING FEE 5.00
SURCHARGE 8.00
POSTAGE 1.00

Notice of Mining Claim

2002 MAY -8 P 1: 17
PHOENIX, ARIZONA

NOTICE IS HEREBY GIVEN that the <u>Pima #24</u> placer mining claim has been located by <u>Phoenix Cement Company</u>, whose current mailing address is: <u>PO Box 428</u>, <u>Clarkdale</u>, AZ 86324.

The general course of this claim is <u>north to south</u> and it is situated in the <u>Verde</u> Mining District, <u>Yavapai</u> County, Arizona.

This claim is 1,320 feet in length and 660 feet in width. This claim runs from the monument on which t