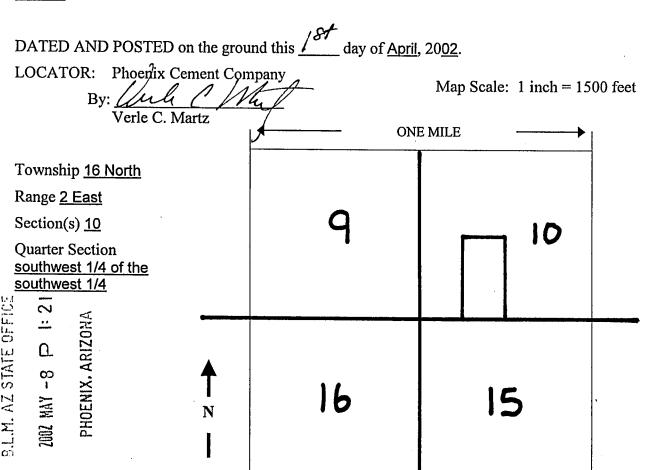

Box Number = AZ15183

Claim Begin-End: AMC356227-SMC356318

**4 Annual Filings** 

After recording, return to: Phoenix Cement Company Attn: Brett Lindsay P.O. Box 428 Clarkdale, AZ 86324

| STATE OF ARIZONA  | }    |
|-------------------|------|
|                   | } ss |
| County of Yavapai | }    |

### AFFIDAVIT OF CLAIM MAINTENACE FEE PAYMENT AND NOTICE OF INTENT TO HOLD MINING CLAIMS

Brett A. Lindsay being duly sworn, deposes and says that:

- 1. I am a citizen of the United States and I am at least eighteen (18) years of age and reside in Cottonwood, Yavapai County, Arizona;
- 2. I am an authorized agent of Phoenix Cement Company, a Division of the Salt River Pima Maricopa Indian Community, a Federally-recognized Indian tribe ("Phoenix Cement Company" or "PCC"), whose current mailing address is: P.O. Box 428, Clarkdale, AZ 86324;
- 3. Phoenix Cement Company owns and maintains certain unpatented lode mining claims, placer mining claims, mill sites, and/or tunnel sites situated in the Verde Mining District, Yavapai County, Arizona more particularly described in Exhibit A attached hereto and incorporated by this reference (the "Claim(s)");
- 4. I am personally acquainted with the Claims;
- 5. All state and federal regulations were met for the Claims for the assessment rear ending noon September 1, 2018;
- 6. Payment of the annual claim maintenance fee ("Maintenance Fee") of \$155.00 for every lode mining claim, mill site, and tunnel site, and \$155.00 for every 20 acres or portion thereof contained in each placer mining claim has been made as evidenced by the Bureau of Land Management receipt, a copy of which is attached hereto and incorporated herein by this reference;