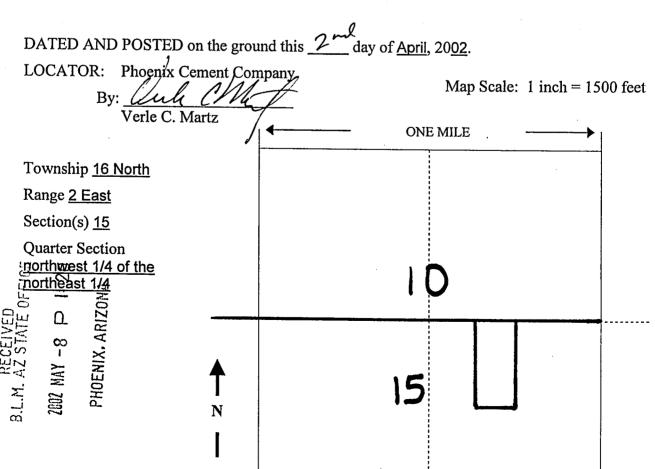

Box Number = AZ15183

Claim Begin-End: AMC356227-SMC356318

**4 Annual Filings** 

After recording, return to: Phoenix Cement Company Attn: Brett Lindsay P.O. Box 428 Clarkdale, AZ 86324

| STATE OF ARIZONA  | }    |
|-------------------|------|
|                   | } ss |
| County of Yavapai | }    |

### AFFIDAVIT OF CLAIM MAINTENACE FEE PAYMENT AND NOTICE OF INTENT TO HOLD MINING CLAIMS

Brett A. Lindsay being duly sworn, deposes and says that:

- 1. I am a citizen of the United States and I am at least eighteen (18) years of age and reside in Cottonwood, Yavapai County, Arizona;
- 2. I am an authorized agent of Phoenix Cement Company, a Division of the Salt River Pima Maricopa Indian Community, a Federally-recognized Indian tribe ("Phoenix Cement Company" or "PCC"), whose current mailing address is: P.O. Box 428, Clarkdale, AZ 86324;
- 3. Phoenix Cement Company owns and maintains certain unpatented lode mining claims, placer mining claims, mill sites, and/or tunnel sites situated in the Verde Mining District, Yavapai County, Arizona more particularly described in Exhibit A attached hereto and incorporated by this reference (the "Claim(s)");
- 4. I am personally acquainted with the Claims;
- 5. All state and federal regulations were met for the Claims for the assessment rear ending noon September 1, 2018;
- 6. Payment of the annual claim maintenance fee ("Maintenance Fee") of \$155.00 for every lode mining claim, mill site, and tunnel site, and \$155.00 for every 20 acres or portion thereof contained in each placer mining claim has been made as evidenced by the Bureau of Land Management receipt, a copy of which is attached hereto and incorporated herein by this reference;