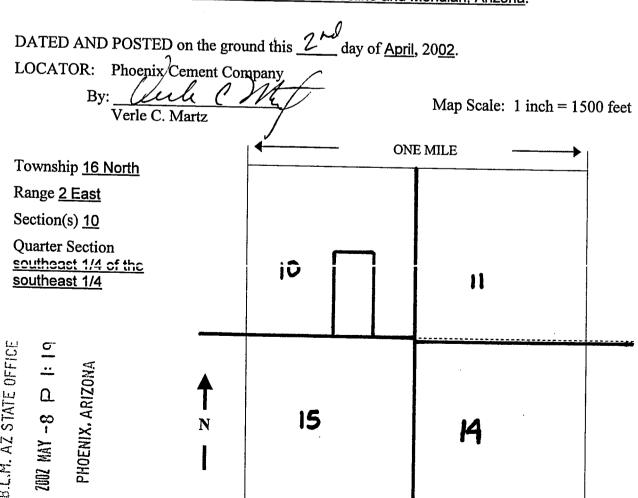

Box Number = AZ15183

Claim Begin-End: AMC356227-SMC356318

**4 Annual Filings** 

After recording, return to: Phoenix Cement Company Attn: Brett Lindsay P.O. Box 428 Clarkdale, AZ 86324

| STATE OF ARIZONA  | }    |
|-------------------|------|
|                   | } ss |
| County of Yavapai | }    |

### AFFIDAVIT OF CLAIM MAINTENACE FEE PAYMENT AND NOTICE OF INTENT TO HOLD MINING CLAIMS

Brett A. Lindsay being duly sworn, deposes and says that:

- 1. I am a citizen of the United States and I am at least eighteen (18) years of age and reside in Cottonwood, Yavapai County, Arizona;
- 2. I am an authorized agent of Phoenix Cement Company, a Division of the Salt River Pima Maricopa Indian Community, a Federally-recognized Indian tribe ("Phoenix Cement Company" or "PCC"), whose current mailing address is: P.O. Box 428, Clarkdale, AZ 86324;
- 3. Phoenix Cement Company owns and maintains certain unpatented lode mining claims, placer mining claims, mill sites, and/or tunnel sites situated in the Verde Mining District, Yavapai County, Arizona more particularly described in Exhibit A attached hereto and incorporated by this reference (the "Claim(s)");
- 4. I am personally acquainted with the Claims;
- 5. All state and federal regulations were met for the Claims for the assessment rear ending noon September 1, 2018;
- 6. Payment of the annual claim maintenance fee ("Maintenance Fee") of \$155.00 for every lode mining claim, mill site, and tunnel site, and \$155.00 for every 20 acres or portion thereof contained in each placer mining claim has been made as evidenced by the Bureau of Land Management receipt, a copy of which is attached hereto and incorporated herein by this reference;