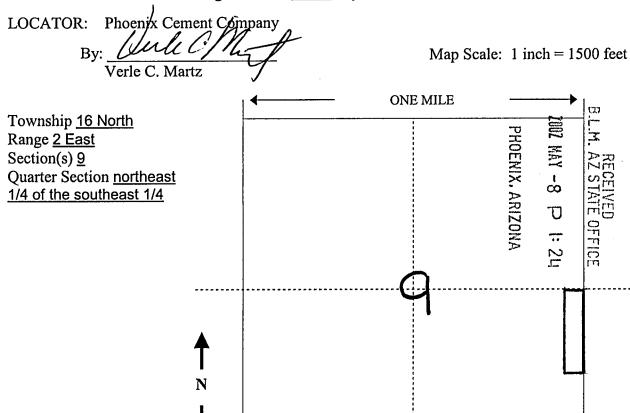

posted is situated within Section 9, Township 16 North, Range 2 East, Gila and Salt River Baseline and Meridian, Arizona. This claim encompasses portions of the following quarter section(s), section(s), Township(s) and Range(s) northeast 1/4 of the southeast 1/4 of Section 9, T16N, R2E, Gila and Salt River Baseline and Meridian, Arizona and consists of approximately 9.39 acres.

The locality of this claim with reference to some natural object or permanent monument and additional information (if any) concerning its locality are as follows: The southeast corner of the Salt River # 15A claim is 0 feet west and 1,375 feet north from the southeast corner of Section 9, Gila and Salt River Baseline and Meridian, Arizona.

DATED AND POSTED on the ground this 13<sup>4</sup> day of February, 2002.



When Recorded. MAIL TO:

Jim Wells

Phoenix Cement Co

POBOX 428

3000 W. Cement Rant Rans

Claredale, AZ 86324

\$5 \$4 \$5 \$1 14 \$5 #449193 BK 3917 PG 535

avapai County
Patsy Jenney-Colon, Recorder
04/11/2002 03:42P PAGE 1 OF 2
PHOENIX CEMENT COMPANY
RECORDING FEE 5.00
SURCHARGE 8.00
POSTAGE 1.00

Notice of Mining Claim

B.L.M. ÄŽŠTATE OFFICE 2002 MAY -8 P 1: 2L PHOENIX. ARIZONA

NOTICE IS HEREBY GIVEN that the <u>Salt River #17</u> lode mining claim has been located by <u>Phoenix Cement Company</u>, whose current mailing address is: <u>PO Box 428</u>, <u>Clarkdale</u>, AZ 86324.

The general course of this claim is <u>north to south</u> and it is situated in the <u>Verde</u> Mining District, <u>Yavapai</u> County, Arizona.

This claim is 1.500 feet in length and 600 feet in width.