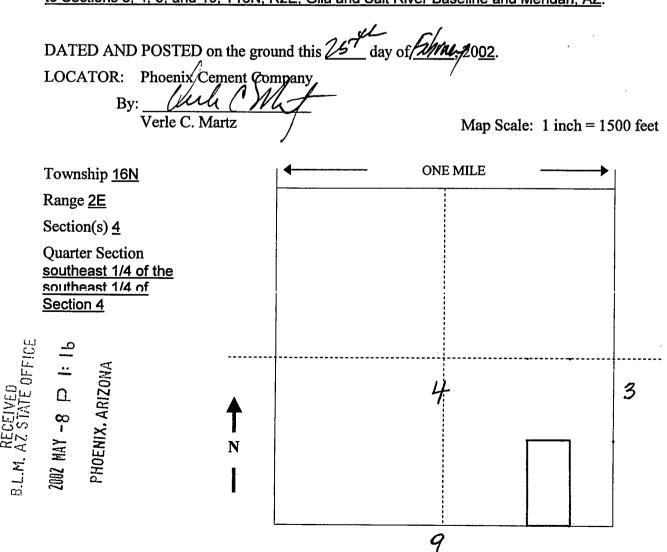

on to the point of beginning.

The location monument on which this notice is posted is situated within Section 4, Township 16N, Range 2E, Gila and Salt River Baseline and Meridian, Arizona. This claim encompasses portions of the following quarter section(s), section(s), Township(s) and Range(s) southeast 1/4 of the southeast 1/4 of Section 4, T16N, R2E, Gila and Salt River Baseline and Meridian, Arizona and consists of approximately 20 acres.

The locality of this claim with reference to some natural object or permanent monument and additional information (if any) concerning its locality are as follows: the northeast corner of Pima #17 lies 660 feet west and 1,320 feet north of the section corner common to Sections 3, 4, 9, and 10, T16N, R2E, Gila and Salt River Baseline and Meridan, AZ.



AND 35

When Recorded. MAIL TO:

Jim Wells

Phoenix Cement Co

POBOX 428

3000 W. Cement Rant Rass

Claredale, AZ 86324



3449147 BK 3917 PG 489
Yavapai County
Patsy Jenney-Colon, Recorder
04/11/2002 03:42P PAGE 1 OF 2
PHOENIX CEMENT COMPANY
RECORDING FEE 5.00
SURCHARGE 8.00
POSTAGE 1.00

Notice of Mining Claim

B.L.M. ÄŽ ŠTATE OFFICE

2002 NAY -8 P I: I b

PHOENIX. ARIZONA

FICE 16

NOTICE IS HEREBY GIVEN that the <u>Pima #18</u> placer mining claim has been located by <u>Phoenix Cement Company</u>, whose current mailing address is: <u>PO Box 428</u>, <u>Clarkdale</u>, <u>AZ 86324</u>.

The general course of this claim is <u>north to south</u> and it is situated in the <u>Verde</u> Mining District. <u>Yavapai</u> County, Arizona.

This claim is 1.320 feet in length and 660 feet in widt