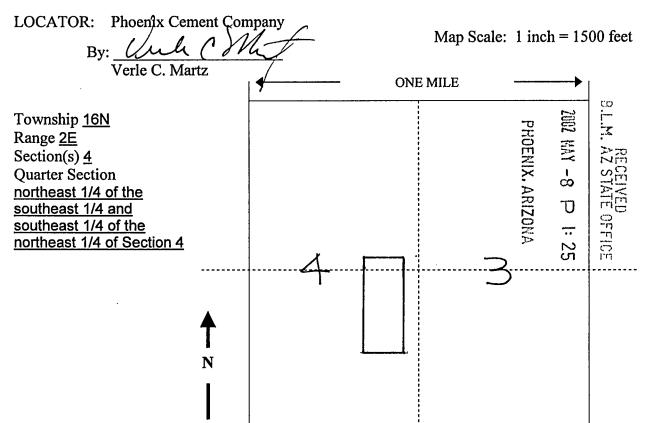

16N, Range 2E, Gila and Salt River Baseline and Meridian, Arizona. This claim encompasses portions of the following quarter section(s), section(s), Township(s) and Range(s) northeast 1/4 of the southeast 1/4 and southeast 1/4 of the northeast 1/4 of Section 4, T16N, R2E, Gila and Salt River Baseline and Meridian, Arizona and consists of approximately 20.66 acres.

The locality of this claim with reference to some natural object or permanent monument and additional information (if any) concerning its locality are as follows: the southeast corner of the Salt River #28 claim lies 220 feet west and 1,350 feet north of the common section corner for Sections 3, 4, 9, and 10, T16N, R2E, Gila and Salt River Baseline and Meridian, AZ.

DATED AND POSTED on the ground this 25 day of February, 2002.



When Recorded. MAIL TO:

Jim Wells

Phoenix Cement Co

POBOX 428

3000 W. Cement Rant Rans

Clarkdale, AZ 86324



| |449205 BK 3917 PG 547 Yavarai County Patsy Jenney-Colon, Recorder 04/11/2002 03:42P PAGE 1 OF 2 PHOENIX CEMENT COMPANY RECORDING FEE 5.00 SURCHARGE 8.00 POSTAGE 1.00

Notice of Mining Claim

2002 WAY -8 P 1: 2:

AMC 356302

NOTICE IS HEREBY GIVEN that the <u>Salt River #29</u> lode mining claim has been located by <u>Phoenix Cement Company</u>, whose current mailing address is: <u>PO Box 428</u>, <u>Clarkdale</u>, <u>AZ 86324</u>.

The general course of this claim is <u>north to south</u> and it is situated in the <u>Verde</u> Mining District, <u>Yavapai</u> County, Arizona.

This claim is 1,500 feet in length and 600 feet in width. This claim runs from the monument, on w