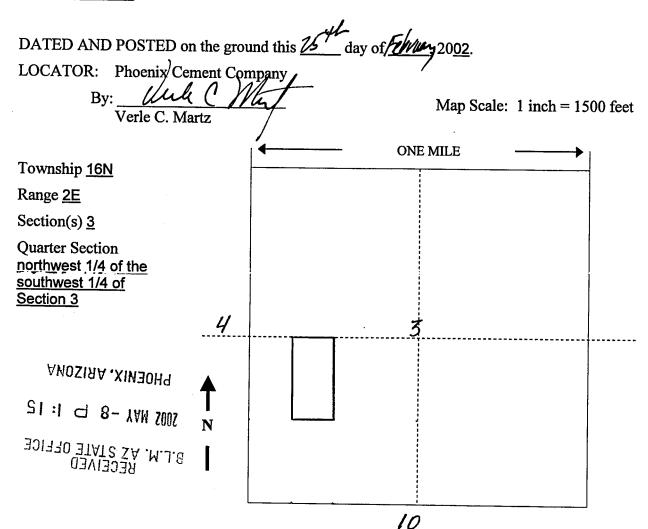

e point of beginning.

The location monument on which this notice is posted is situated within Section 3, Township 16N, Range 2E, Gila and Salt River Baseline and Meridian, Arizona. This claim encompasses portions of the following quarter section(s), section(s), Township(s) and Range(s) northwest 1/4 of the southwest 1/4 of Section 3, T16N, R2E, Gila and Salt River Baseline and Meridian, Arizona and consists of approximately 20 acres.

The locality of this claim with reference to some natural object or permanent monument and additional information (if any) concerning its locality are as follows: the southeast corner of Pima #10 lies 1,320 feet east and 1,320 feet north of the section corner common to Sections 3, 4, 9, and 10, T16N, R2E, Gila and Salt River Baseline and Meridian, Arizona.



When Recorded. MAIL TO:

Jim Wells

Phoenix Cement Co

POBOX 428

3000 W. Cement Rant Road

Claredale, AZ 86324

\$5 \$40 \$5 \$1 \$4,0 3449140 BK 3917 PG 482
Yavapai County
Patsy Jenney-Colon, Recorder
04/11/2002 03:42P PAGE 1 OF 2
PHOENIX CEMENT COMPANY
RECORDING FEE 5.00
SURCHARGE 8.00
POSTAGE 1.00

Notice of Mining Claim

PHOENIX. ARIZONA

F 7 9 C C 911H

NOTICE IS HEREBY GIVEN that the <u>Pima #11</u> placer mining claim has been located by <u>Phoenix Cement Company</u>, whose current mailing address is: <u>PO Box 428</u>, <u>Clarkdale</u>, <u>AZ 86324</u>.

The general course of this claim is <u>north to south</u> and it is situated in the <u>Verde</u> Mining District, <u>Yavapai</u> County, Arizona.

This claim is 1,320 feet in length and 660 feet in width. This claim runs from th