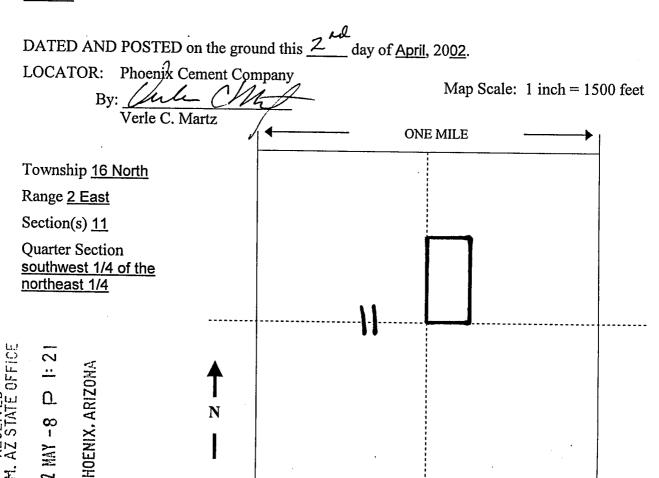

Box Number = AZ15183

Claim Begin-End: AMC356227-SMC356318

**4 Annual Filings** 

After recording, return to: Phoenix Cement Company Attn: Brett Lindsay P.O. Box 428 Clarkdale, AZ 86324

| STATE OF ARIZONA  | }    |
|-------------------|------|
|                   | } ss |
| County of Yavapai | }    |

### AFFIDAVIT OF CLAIM MAINTENACE FEE PAYMENT AND NOTICE OF INTENT TO HOLD MINING CLAIMS

Brett A. Lindsay being duly sworn, deposes and says that:

- 1. I am a citizen of the United States and I am at least eighteen (18) years of age and reside in Cottonwood, Yavapai County, Arizona;
- 2. I am an authorized agent of Phoenix Cement Company, a Division of the Salt River Pima Maricopa Indian Community, a Federally-recognized Indian tribe ("Phoenix Cement Company" or "PCC"), whose current mailing address is: P.O. Box 428, Clarkdale, AZ 86324;
- 3. Phoenix Cement Company owns and maintains certain unpatented lode mining claims, placer mining claims, mill sites, and/or tunnel sites situated in the Verde Mining District, Yavapai County, Arizona more particularly described in Exhibit A attached hereto and incorporated by this reference (the "Claim(s)");
- 4. I am personally acquainted with the Claims;
- 5. All state and federal regulations were met for the Claims for the assessment rear ending noon September 1, 2018;
- 6. Payment of the annual claim maintenance fee ("Maintenance Fee") of \$155.00 for every lode mining claim, mill site, and tunnel site, and \$155.00 for every 20 acres or portion thereof contained in each placer mining claim has been made as evidenced by the Bureau of Land Management receipt, a copy of which is attached hereto and incorporated herein by this reference;