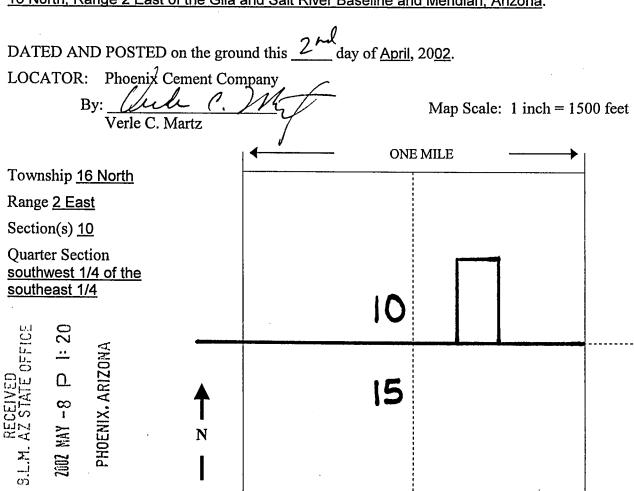

Box Number = AZ15183

Claim Begin-End: AMC356227-SMC356318

**4 Annual Filings** 

After recording, return to: Phoenix Cement Company Attn: Brett Lindsay P.O. Box 428 Clarkdale, AZ 86324

| STATE OF ARIZONA  | }    |
|-------------------|------|
|                   | } ss |
| County of Yavapai | }    |

### AFFIDAVIT OF CLAIM MAINTENACE FEE PAYMENT AND NOTICE OF INTENT TO HOLD MINING CLAIMS

Brett A. Lindsay being duly sworn, deposes and says that:

- 1. I am a citizen of the United States and I am at least eighteen (18) years of age and reside in Cottonwood, Yavapai County, Arizona;
- 2. I am an authorized agent of Phoenix Cement Company, a Division of the Salt River Pima Maricopa Indian Community, a Federally-recognized Indian tribe ("Phoenix Cement Company" or "PCC"), whose current mailing address is: P.O. Box 428, Clarkdale, AZ 86324;
- 3. Phoenix Cement Company owns and maintains certain unpatented lode mining claims, placer mining claims, mill sites, and/or tunnel sites situated in the Verde Mining District, Yavapai County, Arizona more particularly described in Exhibit A attached hereto and incorporated by this reference (the "Claim(s)");
- 4. I am personally acquainted with the Claims;
- 5. All state and federal regulations were met for the Claims for the assessment rear ending noon September 1, 2018;
- 6. Payment of the annual claim maintenance fee ("Maintenance Fee") of \$155.00 for every lode mining claim, mill site, and tunnel site, and \$155.00 for every 20 acres or portion thereof contained in each placer mining claim has been made as evidenced by the Bureau of Land Management receipt, a copy of which is attached hereto and incorporated herein by this reference;