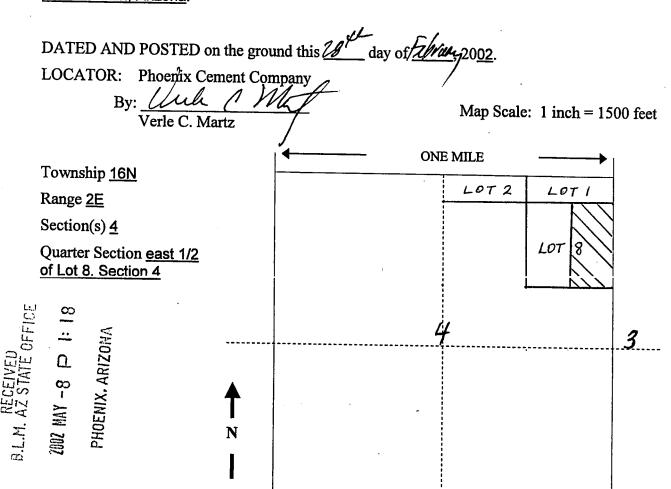

ion to the point of beginning.

The location monument on which this notice is posted is situated within Section 4, Township 16N, Range 2E, Gila and Salt River Baseline and Meridian, Arizona. This claim encompasses portions of the following quarter section(s), section(s), Township(s) and Range(s) east 1/2 of Lot 8, Section 4, T16N, R2E, Gila and Salt River Baseline and Meridian, Arizona and consists of approximately 20 acres.

The locality of this claim with reference to some natural object or permanent monument and additional information (if any) concerning its locality are as follows: the southwest corner of Pima #26 lies 660 feet west and 1,708 feet south of the north township line section corner common to Sections 3 and 4, T16N, R2E, Gila and Salt River Baseline and Meridian, Arizona.



When Recorded. MAIL TO:

Jim Wells
Phoenix Cement Co
POBOX 428
3000 W. Cement Plant Road
Clarkdale, AZ 86324



3449156 BK 3917 PG 498
Yavapai County
Patsy Jenney-Colon, Recorder
04/11/2002 03:42P PAGE 1 OF 2
PHOENIX CEMENT COMPANY
RECORDING FEE 5.00
SURCHARGE 8.00
POSTAGE 1.00

Notice of Mining Claim

1002 NAY -8 P 1: 18

AMC 356253

NOTICE IS HEREBY GIVEN that the <u>Pima #27</u> placer mining claim has been located by <u>Phoenix Cement Company</u>, whose current mailing address is: <u>PO Box 428</u>, <u>Clarkdale</u>, <u>AZ 86324</u>.

The general course of this claim is <u>north to south</u> and it is situated in the <u>Verde Mining</u> District, <u>Yavapai</u> County, Arizona.

This claim is 1,320 feet in length and 660 feet in width. This claim runs from the monument on which this