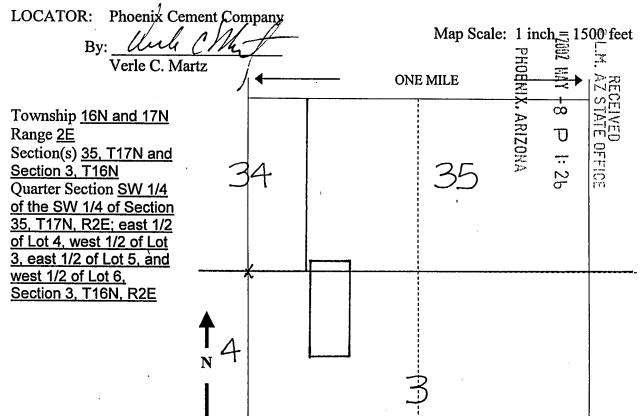

dian, Arizona. This claim encompasses portions of the following quarter section(s), section(s), Township(s) and Range(s) SW 1/4 of the SW 1/4 of Section 35, T17N, R2E; east 1/2 of Lot 4, west 1/2 of Lot 3, east 1/2 of Lot 5, and west 1/2 of Lot 6, Section 3, T16N, R2E, Gila and Salt River Baseline and Meridian, Arizona and consists of approximately 20.66 acres.

The locality of this claim with reference to some natural object or permanent monument and additional information (if any) concerning its locality are as follows: the southwest corner of Salt River #34 lies 980 feet east and 1,308 feet south of the north township line section corner common to Sections 3 and 4, T16N, R2E, Gila and Salt River Baseline and Meridian, Arizona.

DATED AND POSTED on the ground this Man day of Man, 2002.



AME 3563U

3449211 BK 3917 PG 553

Yavapai County
Patsy Jenney-Colon, Recorder
04/11/2002 03:42P PAGE 1 OF 2
PHOENIX CEMENT COMPANY
RECORDING FEE 5.00
SURCHARGE 8.00
POSTAGE 1.00

Notice of Mining Claim

BLM. AZ STATE OFFICE

2002 NAY -8 P 1: 26

PHOENIX. ARIZONA

NOTICE IS HEREBY GIVEN that the <u>Salt River #35</u> lode mining claim has been located by <u>Phoenix Cement Company</u>, whose current mailing address is: <u>PO Box 428</u>, <u>Clarkdale</u>, AZ 86324.

The general course of this claim is <u>north to south</u> and it is situated in the <u>Verde Mining</u> District, <u>Yavapai</u> County, Arizona.

This claim is 1.500 feet in length and 600 feet in width. This claim runs from the monument, on which this location notice is posted, approximately 20 feet in a north direction to t