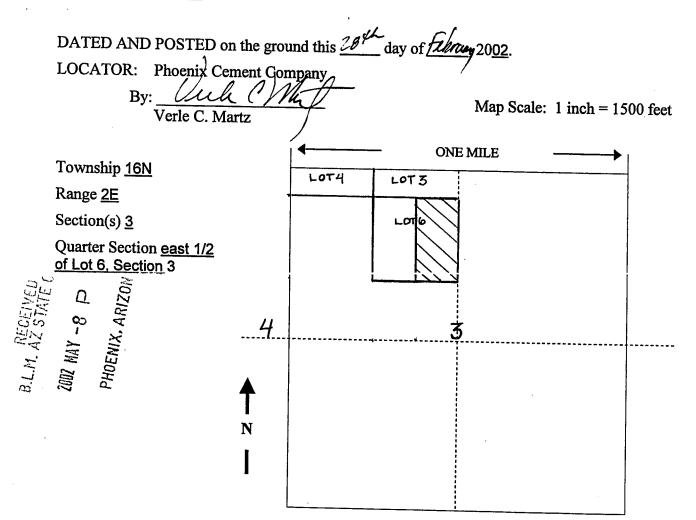

n to the point of beginning.

The location monument on which this notice is posted is situated within Section 3, Township 16N, Range 2E, Gila and Salt River Baseline and Meridian, Arizona. This claim encompasses portions of the following quarter section(s), section(s), Township(s) and Range(s) east 1/2 of Lot 6, Section 3, T16N, R2E, Gila and Salt River Baseline and Meridian, Arizona and consists of approximately 20 acres.

The locality of this claim with reference to some natural object or permanent monument and additional information (if any) concerning its locality are as follows: the southwest corner of Pima #18 lies 1,980 feet east and 1,708 feet south of the north township line section corner common to Sections 3 and 4, T16N, R2E, Gila and Salt River Baseline and Meridian, Arizona.



When Recorded, MAIL TO:

Jim Wells
Phoenix Cement Co
POBOX 428
3000 W. Cement Rant Rand
Clarkdale, AZ 86324

T3449148 BK 3917 PG 490
Yavapai County
Patsy Jenney-Colon, Recorder
04/11/2002 03:42P PAGE 1 OF 2
PHOENIX CEMENT COMPANY
RECORDING FEE 5.00
SURCHARGE 8.00
POSTAGE 1.00

Notice of Mining Claim

B.L.M. AZ STATE OFFICE

2002 MAY -8 P 1: 17

PHOENIX. ARIZONA

AMC 356245

NOTICE IS HEREBY GIVEN that the <u>Pima #19</u> placer mining claim has been located by <u>Phoenix Cement Company</u>, whose current mailing address is: <u>PO Box 428</u>, <u>Clarkdale</u>, AZ 86324.

The general course of this claim is <u>north to south</u> and it is situated in the <u>Verde</u> Mining District, <u>Yavapai</u> County, Arizona.

This claim is 1.320 feet in length and 660 feet in width. This claim runs