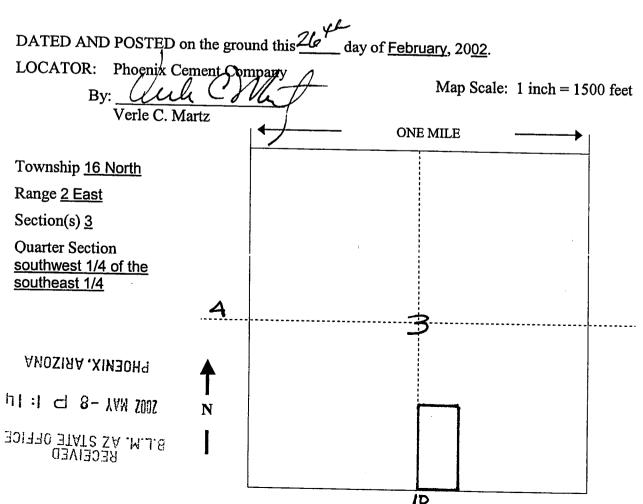

location monument on which this notice is posted is situated within Section 3, Township 16 North, Range 2 East, Gila and Salt River Baseline and Meridian, Arizona. This claim encompasses portions of the following quarter section(s), section(s), Township(s) and Range(s) southwest 1/4 of the southeast 1/4 of Section 3, T16N, R2E, Gila and Salt River Baseline and Meridian, Arizona and consists of approximately 20 acres.

The locality of this claim with reference to some natural object or permanent monument and additional information (if any) concerning its locality are as follows: The northwest corner of the Pima #5 claim lies 2,640 feet east and 1,320 feet north of the section corner common to Sections 3, 4, 9, and 10, T 16N, R 2E of the Gila and Salt River Baseline and Meridian, Arizona.



When Recorded. MAIL TO:

Jim Wells

Phoenix Cement Co

POBOX 428

3000 W. Cement Plant Road

Clarkdale, AZ 86324

\$5 \$1 \$40

Notice of Mining Claim

L.M. AZ STATE OFFICE

2002 MAY -8 P I: I L

PHOENIX. ARIZONA

AME 356232

NOTICE IS HEREBY GIVEN that the <u>Pima #6</u> placer mining claim has been located by <u>Phoenix Cement Company</u>, whose current mailing address is: <u>PO Box 428</u>, <u>Clarkdale</u>, <u>AZ 86324</u>.

The general course of this claim is <u>north to south</u> and it is situated in the <u>Verde</u> Mining District, <u>Yavapai</u> County, Arizona.

This claim is 1,320 feet in length and 660 feet in width. This claim runs from the monument on which this location notice is posted approximately 17.7 feet in a south direction to the south end line and 1,302.3 feet in