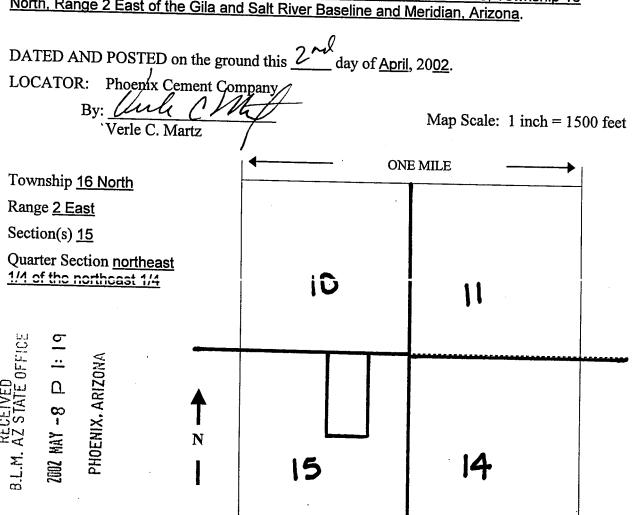

Box Number = AZ15183

Claim Begin-End: AMC356227-SMC356318

**4 Annual Filings** 

After recording, return to: Phoenix Cement Company Attn: Brett Lindsay P.O. Box 428 Clarkdale, AZ 86324

| STATE OF ARIZONA  | }    |
|-------------------|------|
|                   | } ss |
| County of Yavapai | }    |

### AFFIDAVIT OF CLAIM MAINTENACE FEE PAYMENT AND NOTICE OF INTENT TO HOLD MINING CLAIMS

Brett A. Lindsay being duly sworn, deposes and says that:

- 1. I am a citizen of the United States and I am at least eighteen (18) years of age and reside in Cottonwood, Yavapai County, Arizona;
- 2. I am an authorized agent of Phoenix Cement Company, a Division of the Salt River Pima Maricopa Indian Community, a Federally-recognized Indian tribe ("Phoenix Cement Company" or "PCC"), whose current mailing address is: P.O. Box 428, Clarkdale, AZ 86324;
- 3. Phoenix Cement Company owns and maintains certain unpatented lode mining claims, placer mining claims, mill sites, and/or tunnel sites situated in the Verde Mining District, Yavapai County, Arizona more particularly described in Exhibit A attached hereto and incorporated by this reference (the "Claim(s)");
- 4. I am personally acquainted with the Claims;
- 5. All state and federal regulations were met for the Claims for the assessment rear ending noon September 1, 2018;
- 6. Payment of the annual claim maintenance fee ("Maintenance Fee") of \$155.00 for every lode mining claim, mill site, and tunnel site, and \$155.00 for every 20 acres or portion thereof contained in each placer mining claim has been made as evidenced by the Bureau of Land Management receipt, a copy of which is attached hereto and incorporated herein by this reference;