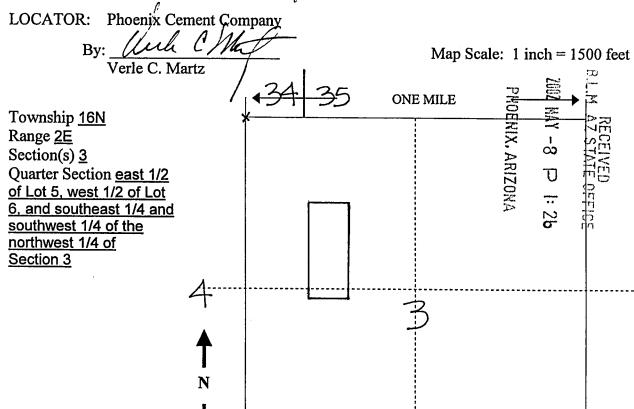

d within Section 3, Township 16N, Range 2E, Gila and Salt River Baseline and Meridian, Arizona. This claim encompasses portions of the following quarter section(s), section(s), Township(s) and Range(s) east 1/2 of Lot 5, west 1/2 of Lot 6, and southeast 1/4 and southwest 1/4 of the northwest 1/4 of Section 3, T16N, R2E, Gila and Salt River Baseline and Meridian, Arizona and consists of approximately 20.66 acres.

The locality of this claim with reference to some natural object or permanent monument and additional information (if any) concerning its locality are as follows: the northwest corner of Salt River #35 lies 980 feet east and 1,308 feet south of the north township line section corner common to Sections 3 and 4, T16N, R2E.

DATED AND POSTED on the ground this // day of March 2002.



When Recorded. MAIL TO:

Jim Wells

Phoenix Cement Co

POBOX 428

3000 W. Cement Rant Rais

Clarkdale, AZ 86324



□ 3449212 BK 3917 PG 554 □ 'avapai County Patsy Jenney-Colon, Recorder 04/11/2002 03:42P PAGE 1 OF 2 PHOENIX CEMENT COMPANY RECORDING FEE 5.00 SURCHARGE 8.00 POSTAGE 1.00

Notice of Mining Claim

PHOENIX. ARIZONA

RECEIVED D.L.M. AZ STATE OFFICI

NOTICE IS HEREBY GIVEN that the <u>Salt River #36</u> lode mining claim has been located by <u>Phoenix Cement Company</u>, whose current mailing address is: <u>PO Box 428</u>, <u>Clarkdale</u>, <u>AZ 86324</u>.

The general course of this claim is <u>north to south</u> and it is situated in the <u>Verde Mining</u> District, <u>Yavapai</u> County, Arizona.

This claim is 1,500 feet in length and 600 feet in width. This claim runs fro