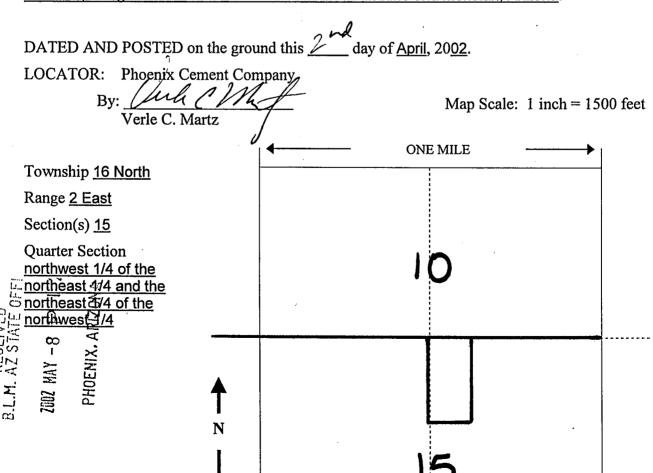

Box Number = AZ15183

Claim Begin-End: AMC356227-SMC356318

**4 Annual Filings** 

After recording, return to: Phoenix Cement Company Attn: Brett Lindsay P.O. Box 428 Clarkdale, AZ 86324

| STATE OF ARIZONA  | }    |
|-------------------|------|
|                   | } ss |
| County of Yavapai | }    |

### AFFIDAVIT OF CLAIM MAINTENACE FEE PAYMENT AND NOTICE OF INTENT TO HOLD MINING CLAIMS

Brett A. Lindsay being duly sworn, deposes and says that:

- 1. I am a citizen of the United States and I am at least eighteen (18) years of age and reside in Cottonwood, Yavapai County, Arizona;
- 2. I am an authorized agent of Phoenix Cement Company, a Division of the Salt River Pima Maricopa Indian Community, a Federally-recognized Indian tribe ("Phoenix Cement Company" or "PCC"), whose current mailing address is: P.O. Box 428, Clarkdale, AZ 86324;
- 3. Phoenix Cement Company owns and maintains certain unpatented lode mining claims, placer mining claims, mill sites, and/or tunnel sites situated in the Verde Mining District, Yavapai County, Arizona more particularly described in Exhibit A attached hereto and incorporated by this reference (the "Claim(s)");
- 4. I am personally acquainted with the Claims;
- 5. All state and federal regulations were met for the Claims for the assessment rear ending noon September 1, 2018;
- 6. Payment of the annual claim maintenance fee ("Maintenance Fee") of \$155.00 for every lode mining claim, mill site, and tunnel site, and \$155.00 for every 20 acres or portion thereof contained in each placer mining claim has been made as evidenced by the Bureau of Land Management receipt, a copy of which is attached hereto and incorporated herein by this reference;