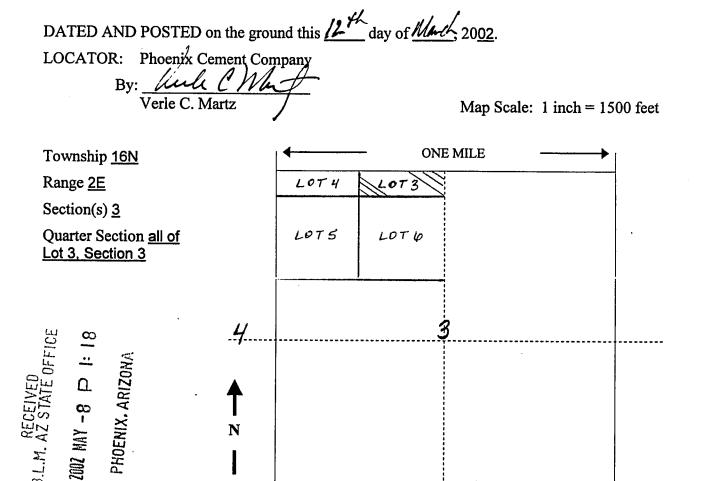

n a <u>west</u> direction to the point of beginning.

The location monument on which this notice is posted is situated within Section 3, Township 16N, Range 2E, Gila and Salt River Baseline and Meridian, Arizona. This claim encompasses portions of the following quarter section(s), section(s), Township(s) and Range(s) all of Lot 3, Section 3, T16N, R2E, Gila and Salt River Baseline and Meridian, Arizona and consists of approximately 11.7 acres.

The locality of this claim with reference to some natural object or permanent monument and additional information (if any) concerning its locality are as follows: the northwest corner of Pima #30 lies 1,320 feet east of the north township line section corner common to Sections 3 and 4, T16N, R2E, Gila and Salt River Baseline and Meridian, Arizona.



MIC 356256

When Recorded. MAIL TO:

Jim Wells

Phoenix Cement Co

POBOX 428

3000 W. Cement Rant Rass

Clarkdale, AZ 86324



3449160 BK 3917 PG 502
Yavapai County
Patsy Jenney-Colon, Recorder
04/11/2002 03:42P PAGE 1 OF 2
PHOENIX CEMENT COMPANY
RECORDING FEE 5.00
SURCHARGE 8.00
POSTAGE 1.00

Notice of Mining Claim

B.L.M. AZ STATE OFFICE

2002 MAY -8 P 1: 19

PHOENIX. ARITOM

NOTICE IS HEREBY GIVEN that the <u>Pima #31</u> placer mining claim has been located by <u>Phoenix Cement Company</u>, whose current mailing address is: <u>PO Box 428</u>, <u>Clarkdale</u>, AZ 86324.

The general course of this claim is <u>east to west</u> and it is situated in the <u>Verde</u> Mining District, <u>Yavapai</u> County, Arizona.

This claim is 1.320 feet in length and 388 feet in width. This claim ru