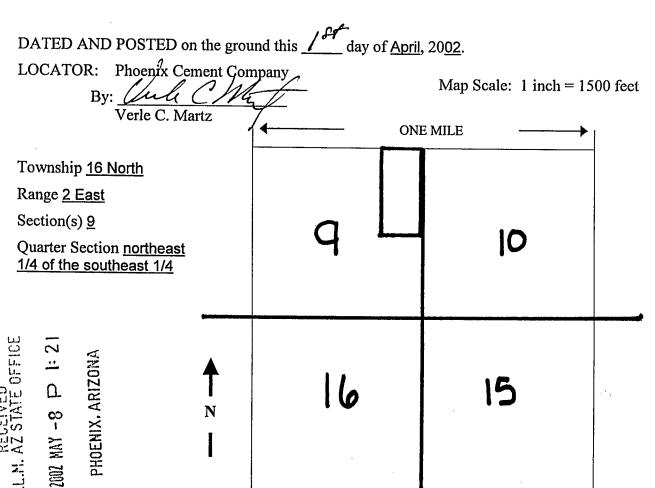

Box Number = AZ15183

Claim Begin-End: AMC356227-SMC356318

**4 Annual Filings** 

After recording, return to: Phoenix Cement Company Attn: Brett Lindsay P.O. Box 428 Clarkdale, AZ 86324

| STATE OF ARIZONA  | }    |
|-------------------|------|
|                   | } ss |
| County of Yavapai | }    |

### AFFIDAVIT OF CLAIM MAINTENACE FEE PAYMENT AND NOTICE OF INTENT TO HOLD MINING CLAIMS

Brett A. Lindsay being duly sworn, deposes and says that:

- 1. I am a citizen of the United States and I am at least eighteen (18) years of age and reside in Cottonwood, Yavapai County, Arizona;
- 2. I am an authorized agent of Phoenix Cement Company, a Division of the Salt River Pima Maricopa Indian Community, a Federally-recognized Indian tribe ("Phoenix Cement Company" or "PCC"), whose current mailing address is: P.O. Box 428, Clarkdale, AZ 86324;
- 3. Phoenix Cement Company owns and maintains certain unpatented lode mining claims, placer mining claims, mill sites, and/or tunnel sites situated in the Verde Mining District, Yavapai County, Arizona more particularly described in Exhibit A attached hereto and incorporated by this reference (the "Claim(s)");
- 4. I am personally acquainted with the Claims;
- 5. All state and federal regulations were met for the Claims for the assessment rear ending noon September 1, 2018;
- 6. Payment of the annual claim maintenance fee ("Maintenance Fee") of \$155.00 for every lode mining claim, mill site, and tunnel site, and \$155.00 for every 20 acres or portion thereof contained in each placer mining claim has been made as evidenced by the Bureau of Land Management receipt, a copy of which is attached hereto and incorporated herein by this reference;