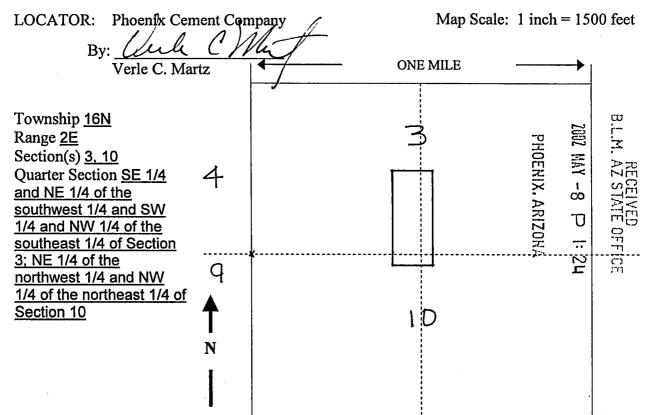

Box Number = AZ15183

Claim Begin-End: AMC356227-SMC356318

**4 Annual Filings** 

After recording, return to: Phoenix Cement Company Attn: Brett Lindsay P.O. Box 428 Clarkdale, AZ 86324

| STATE OF ARIZONA  | }    |
|-------------------|------|
|                   | } ss |
| County of Yavapai | }    |

### AFFIDAVIT OF CLAIM MAINTENACE FEE PAYMENT AND NOTICE OF INTENT TO HOLD MINING CLAIMS

Brett A. Lindsay being duly sworn, deposes and says that:

- 1. I am a citizen of the United States and I am at least eighteen (18) years of age and reside in Cottonwood, Yavapai County, Arizona;
- 2. I am an authorized agent of Phoenix Cement Company, a Division of the Salt River Pima Maricopa Indian Community, a Federally-recognized Indian tribe ("Phoenix Cement Company" or "PCC"), whose current mailing address is: P.O. Box 428, Clarkdale, AZ 86324;
- 3. Phoenix Cement Company owns and maintains certain unpatented lode mining claims, placer mining claims, mill sites, and/or tunnel sites situated in the Verde Mining District, Yavapai County, Arizona more particularly described in Exhibit A attached hereto and incorporated by this reference (the "Claim(s)");
- 4. I am personally acquainted with the Claims;
- 5. All state and federal regulations were met for the Claims for the assessment rear ending noon September 1, 2018;
- 6. Payment of the annual claim maintenance fee ("Maintenance Fee") of \$155.00 for every lode mining claim, mill site, and tunnel site, and \$155.00 for every 20 acres or portion thereof contained in each placer mining claim has been made as evidenced by the Bureau of Land Management receipt, a copy of which is attached hereto and incorporated herein by this reference;