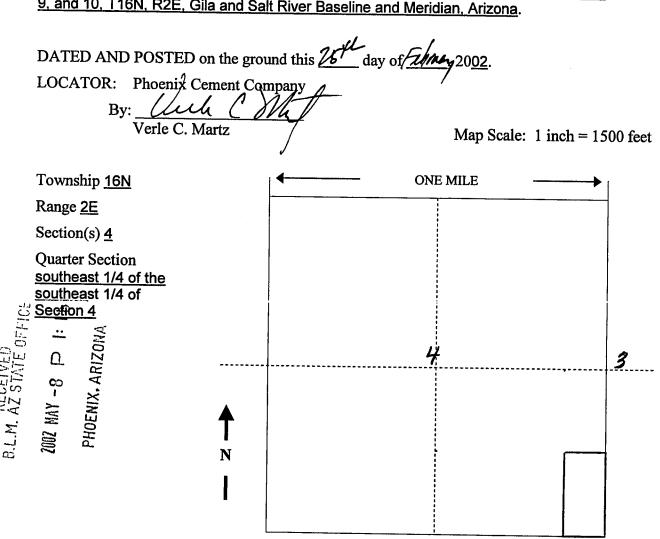

</u> direction to the point of beginning.

The location monument on which this notice is posted is situated within Section 4, Township 16N, Range 2E, Gila and Salt River Baseline and Meridian, Arizona. This claim encompasses portions of the following quarter section(s), section(s), Township(s) and Range(s) southeast 1/4 of the southeast 1/4 of Section 4, T16N, R2E, Gila and Salt River Baseline and Meridian, Arizona and consists of approximately 20 acres.

The locality of this claim with reference to some natural object or permanent monument and additional information (if any) concerning its locality are as follows: the northeast corner of Pima #15 lies 1,320 feet north of the section corner common to Sections 3, 4, 9, and 10, T16N, R2E, Gila and Salt River Baseline and Meridian, Arizona.



When Recorded, MAIL TO:

Jim Wells
Phoenix Cement Co
POBOX 428
3000 W. Cement PLANT Kons
Clarkdale, AZ 86324



T449145 BK 3917 PG 487
Tavapai County
Patsy Jenney-Colon, Recorder
04/11/2002 03:42P PAGE 1 OF 2
PHOENIX CEMENT COMPANY
RECORDING FEE 5.00
SURCHARGE 8.00
POSTAGE 1.00

Notice of Mining Claim

PHOENIX, ARIZONA

אווט ט ט כי ג

NOTICE IS HEREBY GIVEN that the <u>Pima #16</u> placer mining claim has been located by <u>Phoenix Cement Company</u>, whose current mailing address is: <u>PO Box 428</u>, <u>Clarkdale</u>, AZ 86324.

The general course of this claim is <u>north to south</u> and it is situated in the <u>Verde</u> Mining District. <u>Yavapai</u> County, Arizona.

This claim is 1,320 feet in length and 660 feet in width. This claim runs from the monument on which this locatio