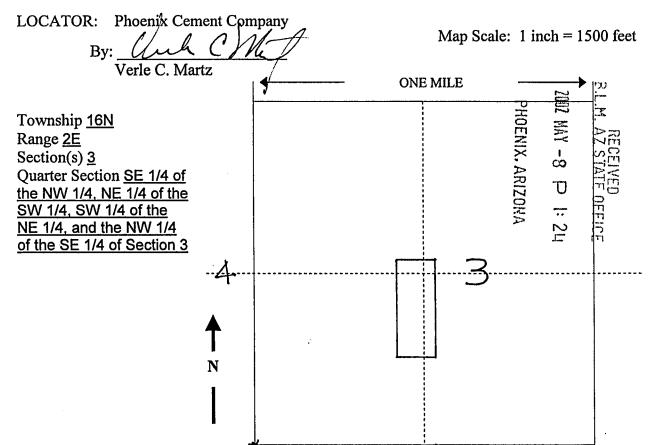

Box Number = AZ15183

Claim Begin-End: AMC356227-SMC356318

**4 Annual Filings** 

After recording, return to: Phoenix Cement Company Attn: Brett Lindsay P.O. Box 428 Clarkdale, AZ 86324

| STATE OF ARIZONA  | }    |
|-------------------|------|
|                   | } ss |
| County of Yavapai | }    |

### AFFIDAVIT OF CLAIM MAINTENACE FEE PAYMENT AND NOTICE OF INTENT TO HOLD MINING CLAIMS

Brett A. Lindsay being duly sworn, deposes and says that:

- 1. I am a citizen of the United States and I am at least eighteen (18) years of age and reside in Cottonwood, Yavapai County, Arizona;
- 2. I am an authorized agent of Phoenix Cement Company, a Division of the Salt River Pima Maricopa Indian Community, a Federally-recognized Indian tribe ("Phoenix Cement Company" or "PCC"), whose current mailing address is: P.O. Box 428, Clarkdale, AZ 86324;
- 3. Phoenix Cement Company owns and maintains certain unpatented lode mining claims, placer mining claims, mill sites, and/or tunnel sites situated in the Verde Mining District, Yavapai County, Arizona more particularly described in Exhibit A attached hereto and incorporated by this reference (the "Claim(s)");
- 4. I am personally acquainted with the Claims;
- 5. All state and federal regulations were met for the Claims for the assessment rear ending noon September 1, 2018;
- 6. Payment of the annual claim maintenance fee ("Maintenance Fee") of \$155.00 for every lode mining claim, mill site, and tunnel site, and \$155.00 for every 20 acres or portion thereof contained in each placer mining claim has been made as evidenced by the Bureau of Land Management receipt, a copy of which is attached hereto and incorporated herein by this reference;