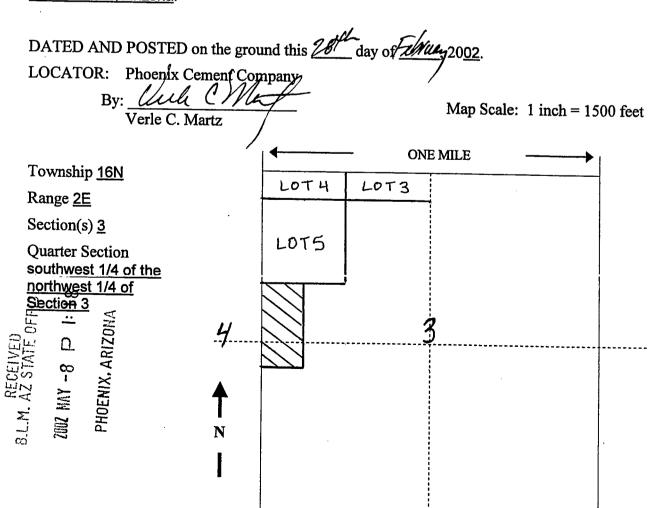

beginning.

The location monument on which this notice is posted is situated within Section 3, Township 16N, Range 2E, Gila and Salt River Baseline and Meridian, Arizona. This claim encompasses portions of the following quarter section(s), section(s), Township(s) and Range(s) southwest 1/4 of the northwest 1/4 of Section 3, T16N, R2E, Gila and Salt River Baseline and Meridian, Arizona and consists of approximately 20 acres.

The locality of this claim with reference to some natural object or permanent monument and additional information (if any) concerning its locality are as follows: the northeast corner of Pima #25 lies 660 feet east and 1,708 feet south of the north township line section corner common to Sections 3 and 4, T16N, R2E, Gila and Salt River Baseline and Meridian, Arizona.



When Recorded, MAIL TO:

Jim Wells
Phoenix Cement Co
POBOX 428
3000 W. Cement PLANT Road
Clarectale, AZ 86324



3449155 BK 3917 PG 497
Yavarai County
Patsy Jenney-Colon, Recorder
04/11/2002 03:42P PAGE 1 OF 2
PHOENIX CEMENT COMPANY
RECORDING FEE 5.00
SURCHARGE 8.00
POSTAGE 1.00

Notice of Mining Claim

2002 MAY -8 P 1: 18
PHOENIX. ARIZONA

NOTICE IS HEREBY GIVEN that the <u>Pima #26</u> placer mining claim has been located by <u>Phoenix Cement Company</u>, whose current mailing address is: <u>PO Box 428</u>, <u>Clarkdale</u>, AZ 86324.

The general course of this claim is <u>north to south</u> and it is situated in the <u>Verde</u> Mining District, <u>Yavapai</u> County, Arizona.

This claim is 1.320 feet in length and 660 feet in width. This claim runs from the monument on which this l