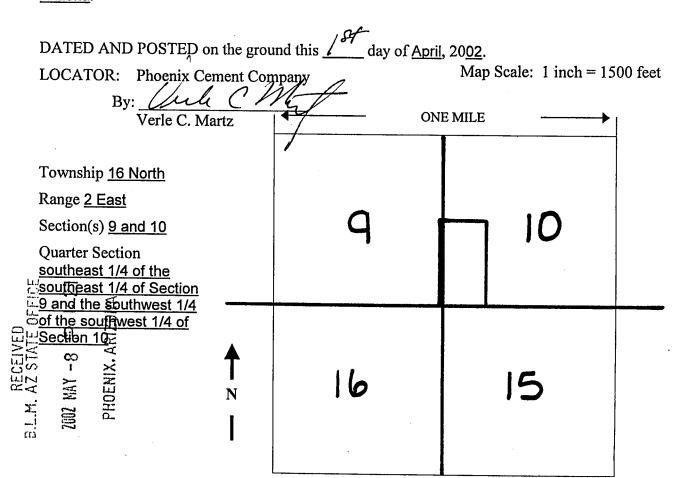

After recording, return to: Phoenix Cement Company Attn: Brett Lindsay P.O. Box 428 Clarkdale, AZ 86324 356227 360338 375160

| STATE OF ARIZONA  | }     |
|-------------------|-------|
|                   | } ss. |
| County of Yavapai | }     |

### AFFIDAVIT OF CLAIM MAINTENACE FEE PAYMENT AND NOTICE OF INTENT TO HOLD MINING CLAIMS

Brett A. Lindsay being duly sworn, deposes and says that:

- 1. I am a citizen of the United States and I am at least eighteen (18) years of age and reside in Cottonwood, Yavapai County, Arizona;
- 2. I am an authorized agent of Phoenix Cement Company, a Division of the Salt River Pima Maricopa Indian Community, a Federally-recognized Indian tribe ("Phoenix Cement Company" or "PCC"), whose current mailing address is: P.O. Box 428, Clarkdale, AZ 86324;
- 3. Phoenix Cement Company owns and maintains certain unpatented lode mining claims, placer mining claims, mill sites, and/or tunnel sites situated in the Verde Mining District, Yavapai County, Arizona more particularly described in Exhibit A attached hereto and incorporated by this reference (the "Claim(s)");
- 4. I am personally acquainted with the Claims;
- 5. All state and federal regulations were met for the Claims for the assessment year ending noon September 1, 2017;
- 6. Payment of the annual claim maintenance fee ("Maintenance Fee") of \$155.00 for every lode mining claim, mill site, and tunnel site, and \$155.00 for every 20 acres or portion thereof contained in each placer mining claim has been made as evidenced by the Bureau of Land Management receipt, a copy of which is attached hereto and incorporated herein by this reference;