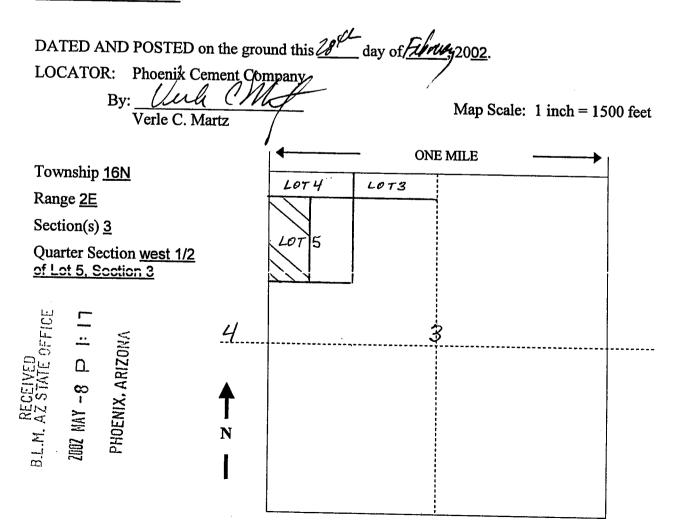

ion to the point of beginning.

The location monument on which this notice is posted is situated within Section 3, Township 16N, Range 2E, Gila and Salt River Baseline and Meridian, Arizona. This claim encompasses portions of the following quarter section(s), section(s), Township(s) and Range(s) west 1/2 of Lot 5, Section 3, T16N, R2E, Gila and Salt River Baseline and Meridian, Arizona and consists of approximately 20 acres.

The locality of this claim with reference to some natural object or permanent monument and additional information (if any) concerning its locality are as follows: the southeast corner of Pima #24 lies 660 feet east and 1,708 feet south of the north township line section corner common to Sections 3 and 4, T16N, R2E, Gila and Salt River Baseline and Meridian, Arizona.



When Recorded. MAIL TO:

Jim Wells
Phoenix Cement Co
POBOX 428
3000 W. Cement Plant Road
Claredale, AZ 86324

\$5 \$5 \$1 |42 \$ Notice of Mining Claim

L.M. AZ STATE OFFICE

1002 MAY -8 P 1: 18

PHOENIX. ARIZONA

AMC 35625

NOTICE IS HEREBY GIVEN that the <u>Pima #25</u> placer mining claim has been located by <u>Phoenix Cement Company</u>, whose current mailing address is: <u>PO Box 428</u>, <u>Clarkdale</u>, AZ 86324.

The general course of this claim is <u>north to south</u> and it is situated in the <u>Verde</u> Mining District. <u>Yavapai</u> County, Arizona.

This claim is 1,320 feet in length and 660 feet in width. This claim runs from the monument on which this location notice is posted approximately 17.7 feet in a north direction to the north end line and 1,302.3 feet in a sout