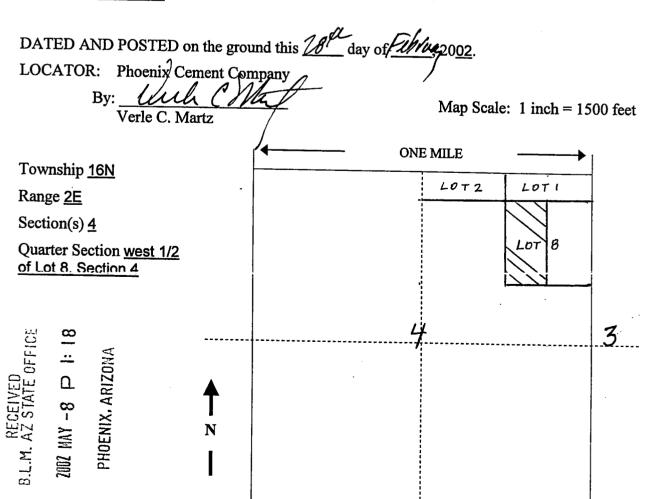

ion to the point of beginning.

The location monument on which this notice is posted is situated within Section 4, Township 16N, Range 2E, Gila and Salt River Baseline and Meridian, Arizona. This claim encompasses portions of the following quarter section(s), section(s), Township(s) and Range(s) west 1/2 of Lot 8, Section 4, T16N, R2E, Gila and Salt River Baseline and Meridian, Arizona and consists of approximately 20 acres.

The locality of this claim with reference to some natural object or permanent monument and additional information (if any) concerning its locality are as follows: the southeast corner of Pima #28 lies 660 feet west and 1,708 feet south of the north township line section corner common to Sections 3 and 4, T16N, R2E, Gila and Salt River Baseline and Meridian, Arizona.



Yavapai County Patsy Jenney-Colon, Recorder 04/11/2002 03:42P PAGE 1 PHOENIX CEMENT COMPANY When Recorded, MAIL TO: RECORDING FEE 5.00 \$40 Jim Wells SURCHARGE 8.00 POSTAGE 1.00 Phoenix Cement Co \$5 POBOX 428 3000 W. Cement PLANT Koud Claradale, AZ 86324

Notice of Mining Claim

L.M. AZ STATE OFFICE

UUL NAY -8 P 1: 18

PHOENIX, ARIZONA

3449158 BK 3917 PG 500

NOTICE IS HEREBY GIVEN that the <u>Pima #29</u> placer mining claim has been located by <u>Phoenix Cement Company</u>, whose current mailing address is: <u>PO Box 428</u>, <u>Clarkdale</u>, AZ 86324.

The general course of this claim is <u>north to south</u> and it is situated in the <u>Verde Mining District</u>, <u>Yavapai</u> County, Arizona.

This claim is 1,320 feet in length and 660 feet in width. This claim runs from the mo