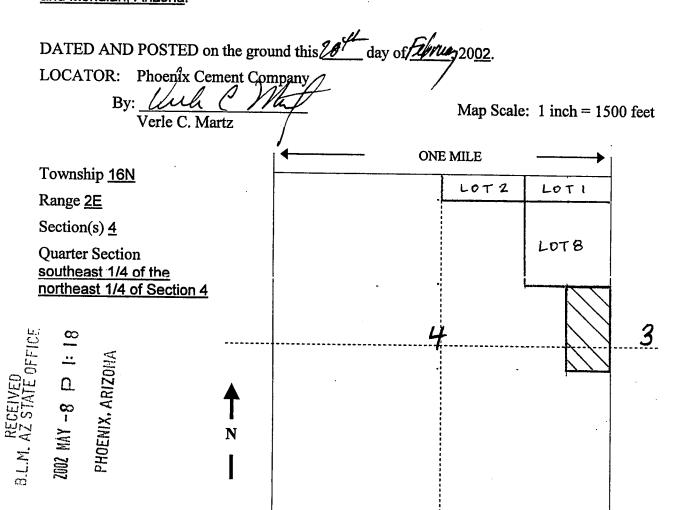

beginning.

The location monument on which this notice is posted is situated within Section 4, Township 16N, Range 2E, Gila and Salt River Baseline and Meridian, Arizona. This claim encompasses portions of the following quarter section(s), section(s), Township(s) and Range(s) southeast 1/4 of the northeast 1/4 of Section 4, T16N, R2E, Gila and Salt River Baseline and Meridian, Arizona and consists of approximately 20 acres.

The locality of this claim with reference to some natural object or permanent monument and additional information (if any) concerning its locality are as follows: the northwest corner of Pima #27 lies 660 feet west and 1,708 feet south of the north township line section corner common to Secitons 3 and 4, T16N, R2E, Gila and Salt River Baseline and Meridian, Arizona.



When Recorded. MAIL TO:

Som Wells

Phoenix Cement Co

POBOX 428

3000 W. Cement Rant Road

Starkdale, AZ 86324

Starkdale, Starkdal

3449157 BK 3917 PG 499
Yavapai County
Patsy Jenney-Colon, Recorder
04/11/2002 03:42P PAGE 1 OF 2
PHOENIX CEMENT COMPANY
RECORDING FEE 5.00
SURCHARGE 8.00
POSTAGE 1.00

Notice of Mining Claim

PHOENIX. ARIZONA

NOTICE IS HEREBY GIVEN that the <u>Pima #28</u> placer mining claim has been located by <u>Phoenix Cement Company</u>, whose current mailing address is: <u>PO Box 428</u>, <u>Clarkdale</u>, <u>AZ 86324</u>.

The general course of this claim is <u>north to south</u> and it is situated in the <u>Verde</u> Mining District, <u>Yavapai</u> County, Arizona.

This claim is 1.320 feet in length and 660 feet in width. This claim runs from the monument on whic