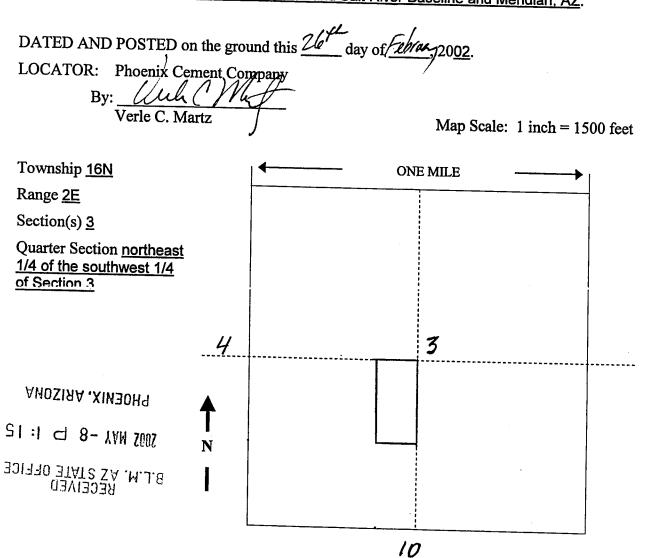

to the point of beginning.

The location monument on which this notice is posted is situated within Section 3, Township 16N, Range 2E, Gila and Salt River Baseline and Meridian, Arizona. This claim encompasses portions of the following quarter section(s), section(s), Township(s) and Range(s) northeast 1/4 of the southwest 1/4 of Section 3, T16N, R2E, Gila and Salt River Baseline and Meridian, Arizona and consists of approximately 20 acres.

The locality of this claim with reference to some natural object or permanent monument and additional information (if any) concerning its locality are as follows: the southeast corner of Pima #6 lies 2,640 feet east and 1,320 feet north of the section corner common to Sections 3, 4, 9, and 10, T16N, R2E, Gila and Salt River Baseline and Meridian, AZ.



When Recorded, MAIL TO:

Jim Wells
Phoenix Cement Co
POBOX 428
3000 W. Cement PLANT Road
Clarectale, AZ 86324



Notice of Mining Claim

002 MAY -8 P I: I!
PHOENIX. ARIZONA

# MC 356233

## LOCATION NOTICE AND MAP FOR A PLACER MINING CLAIM

NOTICE IS HEREBY GIVEN that the <u>Pima #7</u> placer mining claim has been located by <u>Phoenix Cement Company</u>, whose current mailing address is: <u>PO Box 428, Clarkdale</u>, <u>AZ 86324</u>.

The general course of this claim is <u>north to south</u> and it is situated in the <u>Verde</u> Mining District, <u>Yavapai</u> County, Arizona.

This claim is 1,320 feet in length and 660 feet in width. This claim runs from the monument on which this location notice is posted approximately 17.7 feet in a north direction to the north end line and 1,302.3