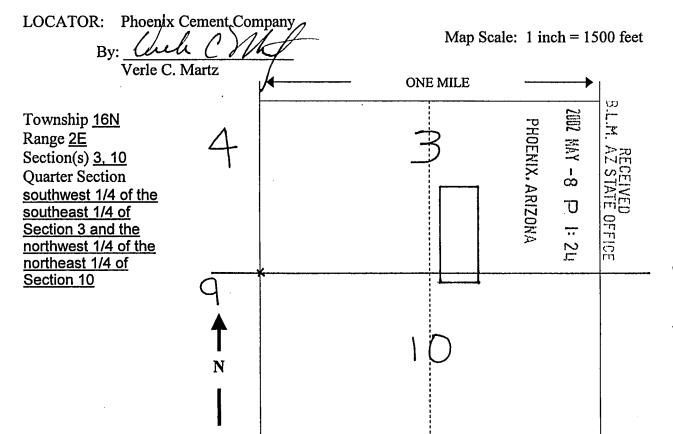

ver Baseline and Meridian, Arizona. This claim encompasses portions of the following quarter section(s), section(s), Township(s) and Range(s) southwest 1/4 of the southeast 1/4 of Section 3 and the northwest 1/4 of the northwest 1/4 of Section 10, T16N, R2E, Gila and Salt River Baseline and Meridian, Arizona and consists of approximately 20.66 acres.

The locality of this claim with reference to some natural object or permanent monument and additional information (if any) concerning its locality are as follows: the northwest corner of the Salt River #17 claim is located 2,780 feet east and 1,350 feet north of the common section corner for sections 3, 4, 9, and 10, T16N, R2E, Gila and Salt River Baseline and Meridian, Arizona.

DATED AND POSTED on the ground this 26 day of February, 2002.



When Recorded, MAIL TO:

Jim Wells

Phoenix Cement Co

POBOX 428

3000 W. Cement Plant Rais

Clarkdale, AZ 86324



T449194 BK 3917 PG 536
Tavapai County
Patsy Jenney-Colon, Recorder
04/11/2002 03:42P PAGE 1 OF 2
PHOENIX CEMENT COMPANY
RECORDING FEE 5.00
SURCHARGE 8.00
POSTAGE 1.00

Notice of Mining Claim

PHOFNIX ADITE OFFICE

NOTICE IS HEREBY GIVEN that the <u>Salt River #18</u> lode mining claim has been located by <u>Phoenix Cement Company</u>, whose current mailing address is: <u>PO Box 428</u>, <u>Clarkdale</u>, AZ 86324.

The general course of this claim is <u>north to south</u> and it is situated in the <u>Verde</u> Mining District, <u>Yavapai</u> County, Arizona.

This claim is 1,500 feet in length and 600 feet in width. This claim runs from the monument, on which this location