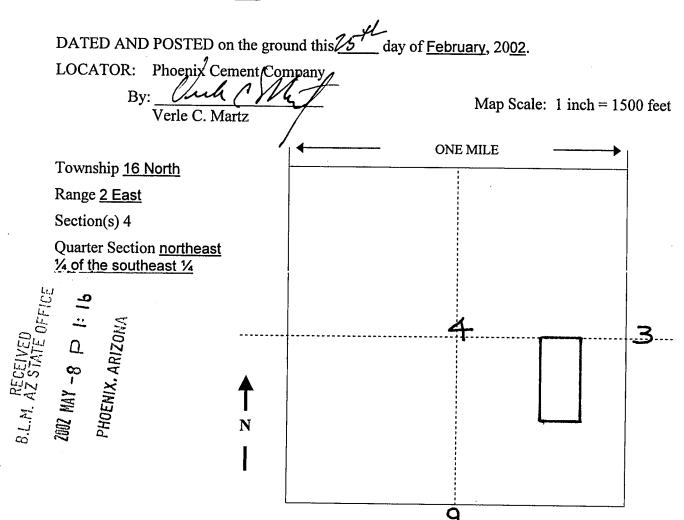

The location monument on which this notice is posted is situated within Section 4, Township 16 North, Range 2 East, Gila and Salt River Baseline and Meridian, Arizona. This claim encompasses portions of the following quarter section(s), section(s), Township(s) and Range(s) northeast ½ of the southeast ½ of Section 4, T16N, R2E, Gila and Salt River Baseline and Meridian, Arizona and consists of approximately 20 acres.

The locality of this claim with reference to some natural object or permanent monument and additional information (if any) concerning its locality are as follows: The southeast corner of the Pima #16 claim lies 660 feet west and 1,320 feet north of the section corner common to Sections 3, 4, 9, and 10, T 16N, R 2E of the Gila and Salt River Baseline and Meridian, Arizona.



When Recorded, MAIL TO:

Jim Wells
Phoenix Cement Co
POBOX 428
3000 W. Cement Plant Road
Claredale, AZ 86324



H449146 BK 3917 PG 488
Yavapai County
Patsy Jenney-Colon, Recorder
04/11/2002 03:42P PAGE 1 OF 2
PHOENIX CEMENT COMPANY
RECORDING FEE 5.00
SURCHARGE 8.00
POSTAGE 1.00

Notice of Mining Claim

B.L.M. AZ STATE OFFICE

2002 MAY -8 P I: IL

PHOEMIX, ARIZONA

NOTICE IS HEREBY GIVEN that the <u>Pima #17</u> placer mining claim has been located by <u>Phoenix Cement Company</u>, whose current mailing address is: <u>PO Box 428</u>, <u>Clarkdale</u>, <u>AZ 86324</u>.

The general course of this claim is <u>north to south</u> and it is situated in the <u>Verde</u> Mining District, <u>Yavapai</u> County, Arizona.

This claim is 1,320 feet in length and 660 feet in width. This claim runs fr