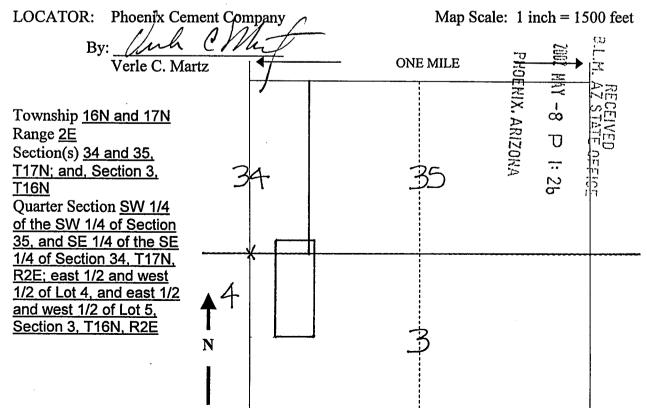

Box Number = AZ15183

Claim Begin-End: AMC356227-SMC356318

**4 Annual Filings** 

After recording, return to: Phoenix Cement Company Attn: Brett Lindsay P.O. Box 428 Clarkdale, AZ 86324

| STATE OF ARIZONA  | }    |
|-------------------|------|
|                   | } ss |
| County of Yavapai | }    |

### AFFIDAVIT OF CLAIM MAINTENACE FEE PAYMENT AND NOTICE OF INTENT TO HOLD MINING CLAIMS

Brett A. Lindsay being duly sworn, deposes and says that:

- 1. I am a citizen of the United States and I am at least eighteen (18) years of age and reside in Cottonwood, Yavapai County, Arizona;
- 2. I am an authorized agent of Phoenix Cement Company, a Division of the Salt River Pima Maricopa Indian Community, a Federally-recognized Indian tribe ("Phoenix Cement Company" or "PCC"), whose current mailing address is: P.O. Box 428, Clarkdale, AZ 86324;
- 3. Phoenix Cement Company owns and maintains certain unpatented lode mining claims, placer mining claims, mill sites, and/or tunnel sites situated in the Verde Mining District, Yavapai County, Arizona more particularly described in Exhibit A attached hereto and incorporated by this reference (the "Claim(s)");
- 4. I am personally acquainted with the Claims;
- 5. All state and federal regulations were met for the Claims for the assessment rear ending noon September 1, 2018;
- 6. Payment of the annual claim maintenance fee ("Maintenance Fee") of \$155.00 for every lode mining claim, mill site, and tunnel site, and \$155.00 for every 20 acres or portion thereof contained in each placer mining claim has been made as evidenced by the Bureau of Land Management receipt, a copy of which is attached hereto and incorporated herein by this reference;