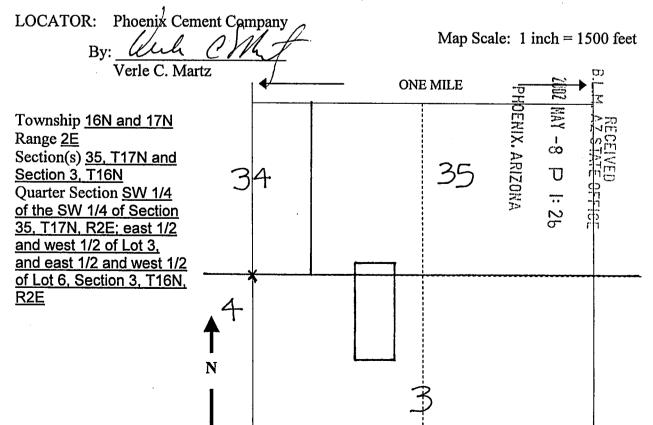

nd Meridian, Arizona. This claim encompasses portions of the following quarter section(s), section(s), Township(s) and Range(s) SW 1/4 of the SW 1/4 of Section 35, T17N, R2E; east 1/2 and west 1/2 of Lot 3, and east 1/2 and west 1/2 of Lot 6, Section 3, T16N, R2E, Gila and Salt River Baseline and Meridian, Arizona and consists of approximately 20.66 acres.

The locality of this claim with reference to some natural object or permanent monument and additional information (if any) concerning its locality are as follows: the southeast corner of Salt River #32 lies 2,180 feet east and 1,308 feet south of the north township line section corner common to Sections 3 and 4, T16N, R2E, Gila and Salt River Baseline and Meridian, Arizona.

DATED AND POSTED on the ground this 12 H day of March, 2002.



When Recorded, MAIL TO:

Jim Wells
Phoenix Cement Co
POBOX 428
3000 W. Cement Plant Road
Claredale, AZ 86324



Notice of Mining Claim

2002 MAY -8 P 1: 26

AMC 356306

מווט ט ט ט ט ט

#### LOCATION NOTICE AND MAP FOR A LODE MINING CLAIM

NOTICE IS HEREBY GIVEN that the <u>Salt River #33</u> lode mining claim has been located by <u>Phoenix Cement Company</u>, whose current mailing address is: <u>PO Box 428</u>, <u>Clarkdale</u>, <u>AZ 86324</u>.

The general course of this claim is <u>north to south</u> and it is situated in the <u>Verde</u> Mining District, <u>Yavapai</u> County, Arizona.

This claim is 1,500 feet in length and 600 feet in width. This claim runs from the monument, on which this location notice is posted, approximately 20 feet in a north direction to the north end line a