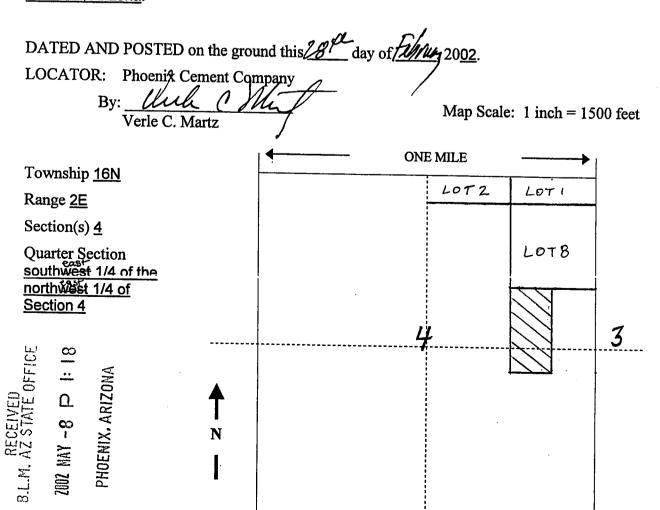

t of beginning.

The location monument on which this notice is posted is situated within Section 4, Township 16N, Range 2E, Gila and Salt River Baseline and Meridian, Arizona. This claim encompasses portions of the following quarter section(s), section(s), Township(s) and Range(s) southwest 1/4 of the northwest 1/4 of Section 4, T16N, R2E, Gila and Salt River Baseline and Meridian, Arizona and consists of approximately 20 acres.

The locality of this claim with reference to some natural object or permanent monument and additional information (if any) concerning its locality are as follows: the northeast corner of Pima #29 lies 660 feet west 1,708 feet south of the north township section line corner common to Sections 3 and 4, T16N, R2E, Gila and Salt River Baseline and Meridian, Arizona.



 3449159 BK 3917 PG 501
Yavapai County
Patsy Jenney-Colon, Recorder
04/11/2002 03:42P PAGE 1 OF 2
PHOENIX CEMENT COMPANY
RECORDING FEE 5.00
SURCHARGE 8.00
POSTAGE 1.00

Notice of Mining Claim

2002 MAY -8 P 1: 18
PHOENIX. ARIZONA

NOTICE IS HEREBY GIVEN that the <u>Pima #30</u> placer mining claim has been located by <u>Phoenix Cement Company</u>, whose current mailing address is: <u>PO Box 428</u>, <u>Clarkdale</u>, AZ 86324.

The general course of this claim is <u>east to west</u> and it is situated in the <u>Verde</u> Mining District, <u>Yavapai</u> County, Arizona.

This claim is 1,320 feet in length and 388 feet in width. This claim runs from the monument on which this location notice is posted approximately 17.7 feet in a west direction to the west end line and 1,302.3 feet in a ea