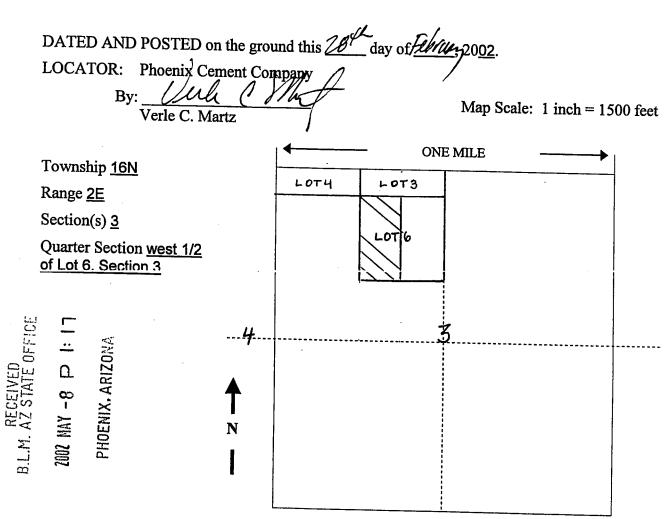

ction to the point of beginning.

The location monument on which this notice is posted is situated within Section 3, Township 16N, Range 2E, Gila and Salt River Baseline and Meridian, Arizona. This claim encompasses portions of the following quarter section(s), section(s), Township(s) and Range(s) west 1/2 of Lot 6, Section 3, T16N, R2E, Gila and Salt River Baseline and Meridian, Arizona and consists of approximately 20 acres.

The locality of this claim with reference to some natural object or permanent monument and additional information (if any) concerning its locality are as follows: the southeast corner of Pima #20 lies 1,980 feet east and 1,708 feet south of north township line section corner common to Sections 3 and 4, T16N, R2E, Gila and Salt River Baseline and Meridian, Arizona.



3449150 BK 3917 PG 492

Pavapai County

Patsy Jenney-Colon, Recorder 0F 2

04/11/2002 03:42P PAGE 1

PHOENIX CEMENT COMPANY

RECORDING FEE SURCHARGE

8.00

POSTAGE

1.00

When Recorded, MAIL TO: Jim Wells Phoenix Cement Co POBOX 428 3000 W. Cement PLANT Kous Claredale, AZ 86324



Notice of Mining Claim

PHOEKIX. ARIZONA

NOTICE IS HEREBY GIVEN that the <u>Pima #21</u> placer mining claim has been located by <u>Phoenix Cement Company</u>, whose current mailing address is: <u>PO Box 428</u>, <u>Clarkdale</u>, <u>AZ 86324</u>.

The general course of this claim is <u>north to south</u> and it is situated in the <u>Verde</u> Mining District. <u>Yavapai</u> County, Arizona.

This claim is 1.320 feet in length and 660 feet in width. This claim runs from the monument on which this location noti