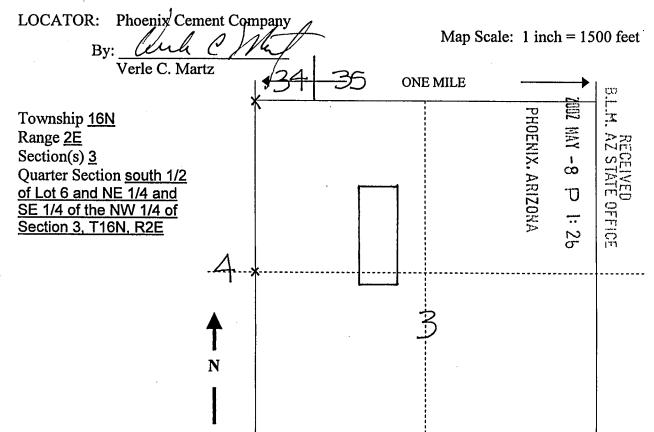

ion 3, Township 16N, Range 2E, Gila and Salt River Baseline and Meridian, Arizona. This claim encompasses portions of the following quarter section(s), section(s), Township(s) and Range(s) south 1/2 of Lot 6 and NE 1/4 and SE 1/4 of the NW 1/4 of Section 3, T16N, R2E, Gila and Salt River Baseline and Meridian, Arizona and consists of approximately 20.66 acres.

The locality of this claim with reference to some natural object or permanent monument and additional information (if any) concerning its locality are as follows: the northeast corner of Salt River #33 lies 2,180 feet east and 1,308 feet south of the north township line section corner common to Sections 3 and 4, T16N, R2E, Gila and Salt River Baseline and Meridian, Arizona.

DATED AND POSTED on the ground this 2 day of Mard, 2002.



When Recorded. MAIL TO:

Jim Wells

Phoenix Cement Co

POBOX 428

3000 W. Cement Rant Road

Claredale, AZ 86324



■449210 BK 3917 PG 552
■avapai County
Patsy Jenney-Colon, Recorder
04/11/2002 03:42P PAGE 1 0F 2
PHOENIX CEMENT COMPANY
RECORDING FEE 5.00
SURCHARGE 8.00
POSTAGE 1.00

Notice of Mining Claim

B.L.M. ÄZ STÄTE OFFIC

NOTICE IS HEREBY GIVEN that the <u>Salt River #34</u> lode mining claim has been located by <u>Phoenix Cement Company</u>, whose current mailing address is: <u>PO Box 428</u>, <u>Clarkdale</u>, AZ 86324.

The general course of this claim is <u>north to south</u> and it is situated in the <u>Verde</u> Mining District, <u>Yavapai</u> County, Arizona.

This claim is 1,500 feet in length and 600 feet in width. This claim runs from the monument, on which this location