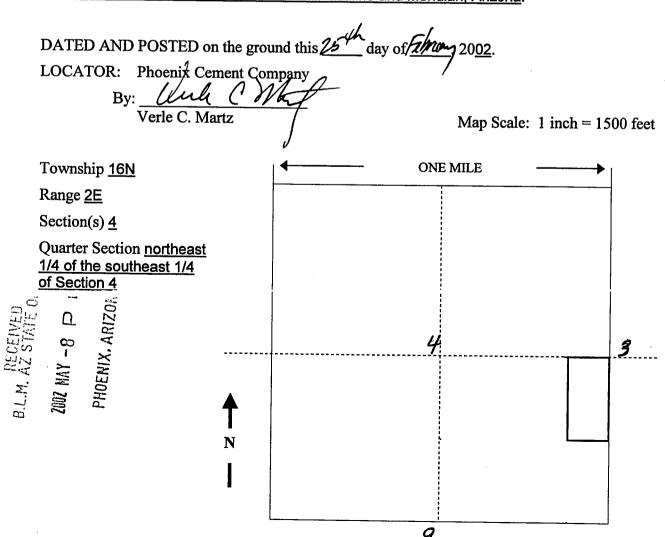

outh direction to the point of beginning.

The location monument on which this notice is posted is situated within Section 4, Township 16N, Range 2E, Gila and Salt River Baseline and Meridian, Arizona. This claim encompasses portions of the following quarter section(s), section(s), Township(s) and Range(s) northeast 1/4 of the southeast 1/4 of Section 4, T16N, R2E, Gila and Salt River Baseline and Meridian, Arizona and consists of approximately 20 acres.

The locality of this claim with reference to some natural object or permanent monument and additional information (if any) concerning its locality are as follows: the southeast corner of Pima #14 lies 1,320 feet north of the section corner common to Sections 3, 4, 9, and 10, T16N, R2E, Gila and Salt River Baseline and Meridian, Arizona.



When Recorded, MAIL TO:

Jim Wells
Phoenix Cement Co
POBOX 428
3000 W. Cement PLANT Road
Claredale, AZ 86324



U449144 BK 3917 PG 486
Yavapai County
Patsy Jenney-Colon, Recorder
04/11/2002 03:42P PAGE 1 OF 2
PHOENIX CEMENT COMPANY
RECORDING FEE 5.00
SURCHARGE 8.00
POSTAGE 1.00

Notice of Mining Claim

B.L.M. AZ STATE OFFICE

2002 MAY -8 P 1: 15

AMC 35624

NOTICE IS HEREBY GIVEN that the <u>Pima #15</u> placer mining claim has been located by <u>Phoenix Cement Company</u>, whose current mailing address is: <u>PO Box 428</u>, <u>Clarkdale</u>, AZ 86324.

The general course of this claim is <u>north to south</u> and it is situated in the <u>Verde</u> Mining District, <u>Yavapai</u> County, Arizona.

This claim is 1.320 feet in length and 660 feet in width. This claim runs from the monumen