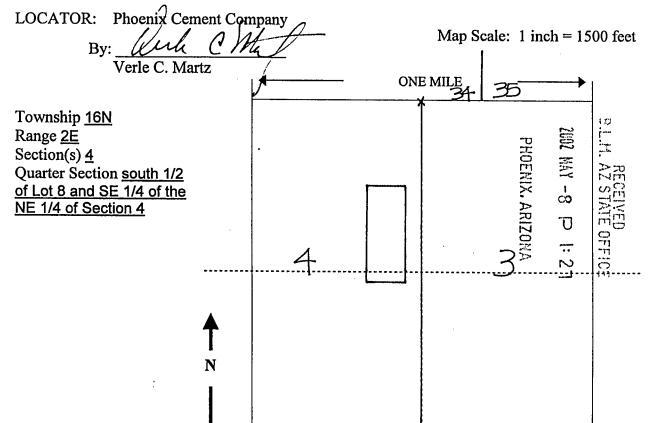

within Section 4, Township 16N, Range 2E, Gila and Salt River Baseline and Meridian, Arizona. This claim encompasses portions of the following quarter section(s), section(s), Township(s) and Range(s) south 1/2 of Lot 8 and SE 1/4 of the NE 1/4 of Section 4, T16N, R2E, Gila and Salt River Baseline and Meridian, Arizona and consists of approximately 20.66 acres.

The locality of this claim with reference to some natural object or permanent monument and additional information (if any) concerning its locality are as follows: the northeast corner of Salt River #41 lies 220 feet west and 1,308 feet south of the north township line section corner common to Sections 3 and 4, T16N, R2E, Gila and Salt River Baseline and Meridian, Arizona.

DATED AND POSTED on the ground this 1/4 day of Mand, 2002.



When Recorded, MAIL TO-Jim Wells Phoenix Cement Co \$5 POBOX 428 3000 W. Cement PLANT ROLD Claredale, AZ 86324

\$48

49218 BK 3917 PG 560 Hvarai County Patsy Jenney-Colon, Recorder 04/11/2002 03:42P PAGE 1 0F 2 PHOENIX CEMENT COMPANY RECORDING FEE SURCHARGE 8.00 POSTAGE 1.00

Notice of Mining Claim

PHOENIX, ARIZONA

NOTICE IS HEREBY GIVEN that the <u>Salt River #42</u> lode mining claim has been located by <u>Phoenix Cement Company</u>, whose current mailing address is: <u>PO Box 428</u>, <u>Clarkdale</u>, <u>AZ 86324</u>.

The general course of this claim is <u>north to south</u> and it is situated in the <u>Verde</u> Mining District, <u>Yavapai</u> County, Arizona.

This claim is 1,500 feet in length and 600 feet in width. This claim runs from the monument, on which this location not