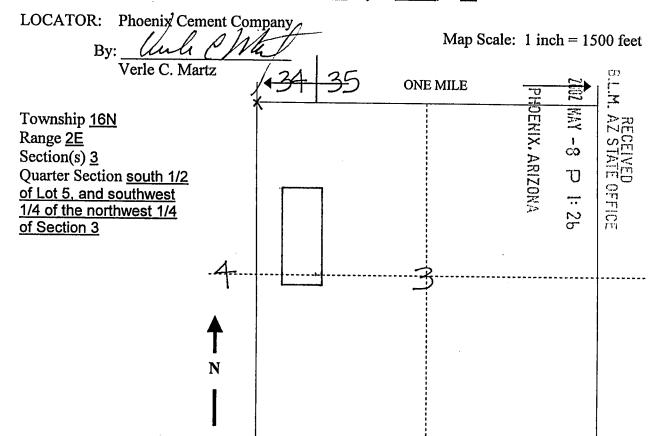

Box Number = AZ15183

Claim Begin-End: AMC356227-SMC356318

**4 Annual Filings** 

After recording, return to: Phoenix Cement Company Attn: Brett Lindsay P.O. Box 428 Clarkdale, AZ 86324

| STATE OF ARIZONA  | }    |
|-------------------|------|
|                   | } ss |
| County of Yavapai | }    |

### AFFIDAVIT OF CLAIM MAINTENACE FEE PAYMENT AND NOTICE OF INTENT TO HOLD MINING CLAIMS

Brett A. Lindsay being duly sworn, deposes and says that:

- 1. I am a citizen of the United States and I am at least eighteen (18) years of age and reside in Cottonwood, Yavapai County, Arizona;
- 2. I am an authorized agent of Phoenix Cement Company, a Division of the Salt River Pima Maricopa Indian Community, a Federally-recognized Indian tribe ("Phoenix Cement Company" or "PCC"), whose current mailing address is: P.O. Box 428, Clarkdale, AZ 86324;
- 3. Phoenix Cement Company owns and maintains certain unpatented lode mining claims, placer mining claims, mill sites, and/or tunnel sites situated in the Verde Mining District, Yavapai County, Arizona more particularly described in Exhibit A attached hereto and incorporated by this reference (the "Claim(s)");
- 4. I am personally acquainted with the Claims;
- 5. All state and federal regulations were met for the Claims for the assessment rear ending noon September 1, 2018;
- 6. Payment of the annual claim maintenance fee ("Maintenance Fee") of \$155.00 for every lode mining claim, mill site, and tunnel site, and \$155.00 for every 20 acres or portion thereof contained in each placer mining claim has been made as evidenced by the Bureau of Land Management receipt, a copy of which is attached hereto and incorporated herein by this reference;