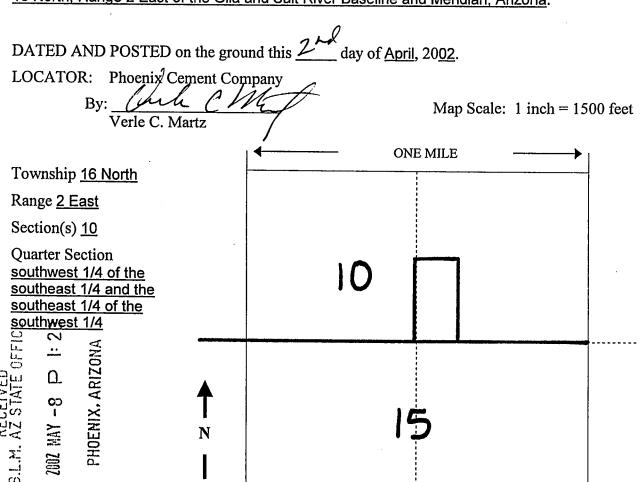

Box Number = AZ15183

Claim Begin-End: AMC356227-SMC356318

**4 Annual Filings** 

After recording, return to: Phoenix Cement Company Attn: Brett Lindsay P.O. Box 428 Clarkdale, AZ 86324

| STATE OF ARIZONA  | }    |
|-------------------|------|
|                   | } ss |
| County of Yavapai | }    |

### AFFIDAVIT OF CLAIM MAINTENACE FEE PAYMENT AND NOTICE OF INTENT TO HOLD MINING CLAIMS

Brett A. Lindsay being duly sworn, deposes and says that:

- 1. I am a citizen of the United States and I am at least eighteen (18) years of age and reside in Cottonwood, Yavapai County, Arizona;
- 2. I am an authorized agent of Phoenix Cement Company, a Division of the Salt River Pima Maricopa Indian Community, a Federally-recognized Indian tribe ("Phoenix Cement Company" or "PCC"), whose current mailing address is: P.O. Box 428, Clarkdale, AZ 86324;
- 3. Phoenix Cement Company owns and maintains certain unpatented lode mining claims, placer mining claims, mill sites, and/or tunnel sites situated in the Verde Mining District, Yavapai County, Arizona more particularly described in Exhibit A attached hereto and incorporated by this reference (the "Claim(s)");
- 4. I am personally acquainted with the Claims;
- 5. All state and federal regulations were met for the Claims for the assessment rear ending noon September 1, 2018;
- 6. Payment of the annual claim maintenance fee ("Maintenance Fee") of \$155.00 for every lode mining claim, mill site, and tunnel site, and \$155.00 for every 20 acres or portion thereof contained in each placer mining claim has been made as evidenced by the Bureau of Land Management receipt, a copy of which is attached hereto and incorporated herein by this reference;