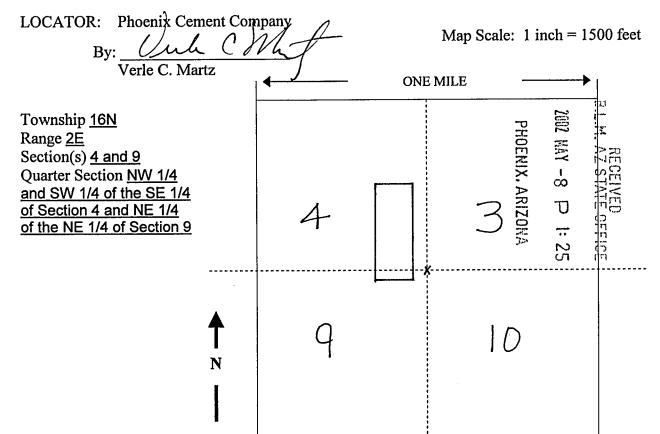

hip 16N, Range 2E, Gila and Salt River Baseline and Meridian, Arizona. This claim encompasses portions of the following quarter section(s), section(s), Township(s) and Range(s) NW 1/4 and SW 1/4 of the SE 1/4 of Section 4 and NE 1/4 of the NE 1/4 of Section 9, T16N, R2E, Gila and Salt River Baseline and Meridian, Arizona and consists of approximately 20.66 acres.

The locality of this claim with reference to some natural object or permanent monument and additional information (if any) concerning its locality are as follows: the northeast corner of the Salt River #29 claim lies 220 feet west and 1,350 feet north of the common section corner for Sections 3, 4, 9, and 10, T16N, R2E, Gila and Salt River Baseline and Meridian, AZ.

DATED AND POSTED on the ground this 25 day of February, 2002.



When Recorded. MAIL TO:

Jim Wells

Phoenix Cement Co

POBOX 428

3000 W. Cement Rant Rais

Claridale, AZ 86324



T449206 BK 3917 PG 548
Tavapai County
Patsy Jenney-Colon, Recorder
04/11/2002 03:42P PAGE 1 OF 2
PHOENIX CEMENT COMPANY
RECORDING FEE 5.00
SURCHARGE 8.00
POSTAGE 1.00

Notice of Mining Claim

PHOENIX. ARIZONA

NOTICE IS HEREBY GIVEN that the <u>Salt River #30</u> lode mining claim has been located by <u>Phoenix Cement Company</u>, whose current mailing address is: <u>PO Box 428</u>, <u>Clarkdale</u>, <u>AZ 86324</u>.

The general course of this claim is <u>north to south</u> and it is situated in the <u>Verde</u> Mining District, <u>Yavapai</u> County, Arizona.

This claim is <u>1,500</u> feet in length and <u>600</u> feet in width. This claim runs from the monument, on whic