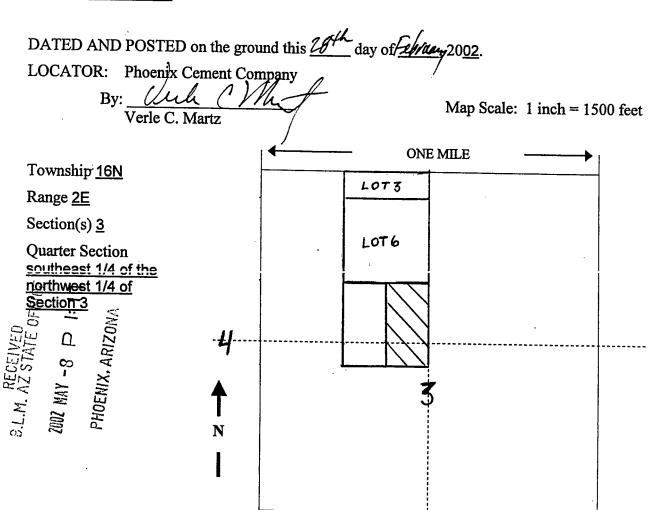

eginning.

The location monument on which this notice is posted is situated within Section 3, Township 16N, Range 2E, Gila and Salt River Baseline and Meridian, Arizona. This claim encompasses portions of the following quarter section(s), section(s), Township(s) and Range(s) southeast 1/4 of the northwest 1/4 of Section 3, T16N, R2E, Gila and Salt River Baseline and Meridian, Arizona and consists of approximately 20 acres.

The locality of this claim with reference to some natural object or permanent monument and additional information (if any) concerning its locality are as follows: the northwest corner of Pima #19 lies 1,980 feet east and 1,708 feet south of the north township line section corner common to Sections 3 and 4, T16N, R2E, Gila and Salt River Baseline and Meridian, Arizona.



When Recorded. MAIL TO:

Jim Wells

Phoenix Cement Co

POBOX 428

3000 W. Cement Rant Rans

Clarkdale, AZ 86324

\$5 \$5 \$1 HA

3449149 BK 3917 PG 491
Yavarai County
Patsy Jenney-Colon, Recorder
04/11/2002 03:42P PAGE 1 OF 2
PHOENIX CEMENT COMPANY
RECORDING FEE 5.00
SURCHARGE 8.00
POSTAGE 1.00

Notice of Mining Claim

B.L.M. AZ STATE OFFICE

2007 NAY -8 -> 1: 1
PHOENIX. ARIZONA

NMC 356240

NOTICE IS HEREBY GIVEN that the <u>Pima #20</u> placer mining claim has been located by <u>Phoenix Cement Company</u>, whose current mailing address is: <u>PO Box 428</u>, <u>Clarkdale</u>, <u>AZ 86324</u>.

The general course of this claim is <u>north to south</u> and it is situated in the <u>Verde</u> Mining District, <u>Yavapai</u> County, Arizona.

This claim is 1.320 feet in length and 660 feet